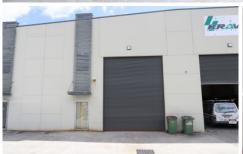

## 6/2 Calabro Way Burleigh Heads QLD

Lacey West Commercial are proud to present to the market this excellent investment opportunity.

- \* 171m2 ground floor with approximately 90m2 mezzanine space
- \* Net return \$28,200 per annum, on a 3 year lease
- \* Modern tilt panel complex with high clearance
- \* Zoned Medium Impact Industry, catering to many industries
- \* Located in Burleigh Gardens Estate, minutes from the M1 and major arterial roads
- \* A rarely seen affordable and low maintenance investment