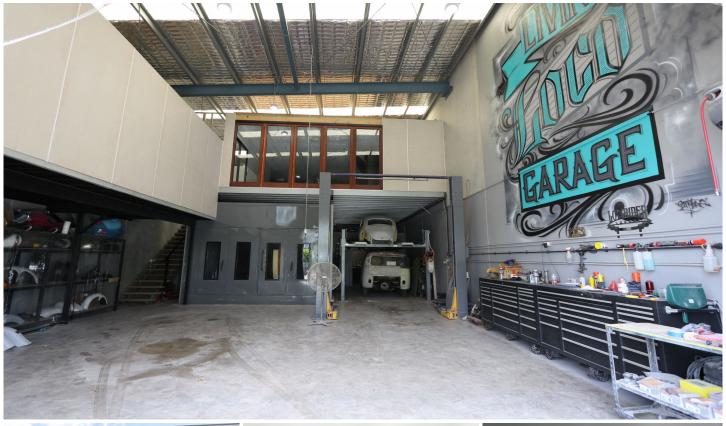

## 6/2 Calabro Way Burleigh Heads QLD

Lacey West Commercial are proud to present to the market this excellent investment opportunity.

- \* 171m2 ground floor with approximately 90m2 mezzanine space
- \* Net return \$28,200 per annum, on a 3 year lease
- \* Modern tilt panel complex with high clearance
- \* Zoned Medium Impact Industry, catering to many industries
- \* Located in Burleigh Gardens Estate, minutes from the M1 and major arterial roads
- \* A rarely seen affordable and low maintenance investment