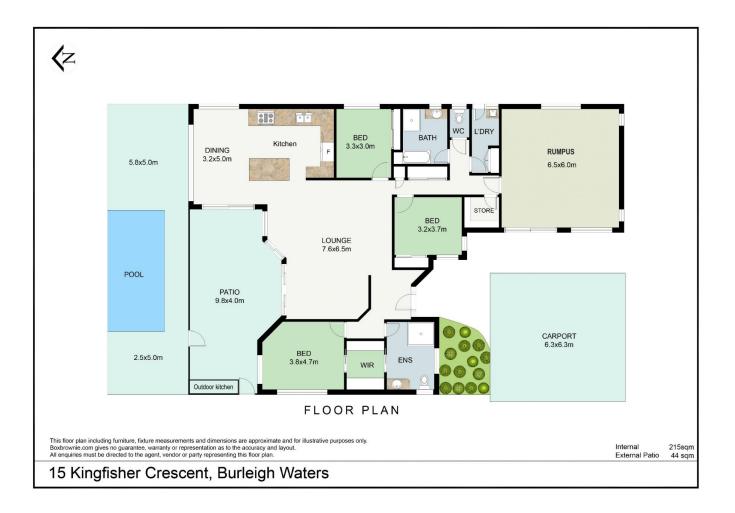

A wonderful feature of this home is the large rumpus/retreat living area flexible for many uses.

Retreat outdoors throughout the expansive sliding doors

## 3 🛤 2 🚰 2 🚘

- Land Size : 828 sqm View : https://ww
  - : https://www.laceywest.com.au/sale/qld/goldcoast/burleigh-waters/residential/house/593 7096

Will West 07 5576 6616