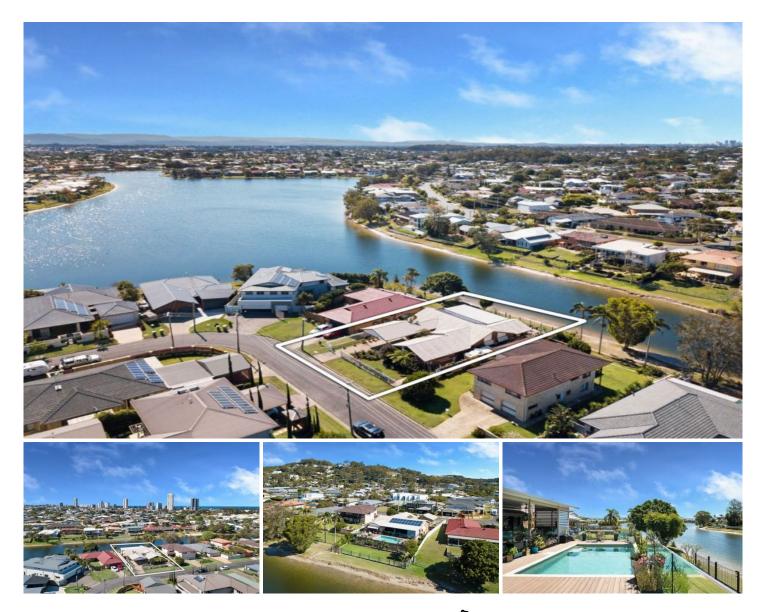

## 15 Kingfisher Crescent Burleigh Waters QLD

Step inside this light filled oasis on a large North facing waterfront block in a prestige location on the closest residential street to James Street on the renowned Kingfisher Crescent with a flat easy stroll to the beach.

This spacious well-maintained home has been designed with a focus on the water, offering views from the kitchen, relaxed living and dining areas and bedrooms. Enjoy summer breezes from the open plan kitchen that captures the breeze off the water. There is potential to add value by updating some areas to add your own personal touch and style.

A wonderful feature of this home is the large rumpus/retreat living area flexible for many uses.

Retreat outdoors throughout the expansive sliding doors