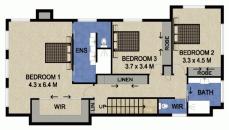

Four bedrooms

Three bathrooms

Entertainers kitchen

## 4 🕮 3 🖶 3 🖨

**View**: https://www.laceywest.com.au/lease/qld/gold-coast/palm-beach/residential/house/5937106

Lacey West Rentals 07 5576 6616

**UPPER LEVEL** 

SITE PLAN (NOT TO SCALE)

TRAILER

— TALLEBUDGERA DRIVE

LOWER UPPER GARAGE TRAILER DECK

115 SQ.M. 102 SQ.M. 36 SQ.M. 16 SQ.M. 30 SQ.M.

**LOWER LEVEL** 

90 Tallebudgera Drive, Palm Beach