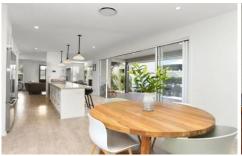

## 90 Tallebudgera Drive Palm Beach QLD

Once you enter the front gate you will fall in love with this amazing home.

There is something for everyone. The home chef will adore the modern kitchen with top of the range appliances. Open plan living, complete with fire place overlooking the manicured gardens. The outdoor area is an entertainer's dream with a choice of a private courtyard for al fresco dining, a sun drenched deck for cocktail parties. Or the ultimate boathouse fitted out for entertaining with a deck that leads down to the sought after Palm Beach waterways.