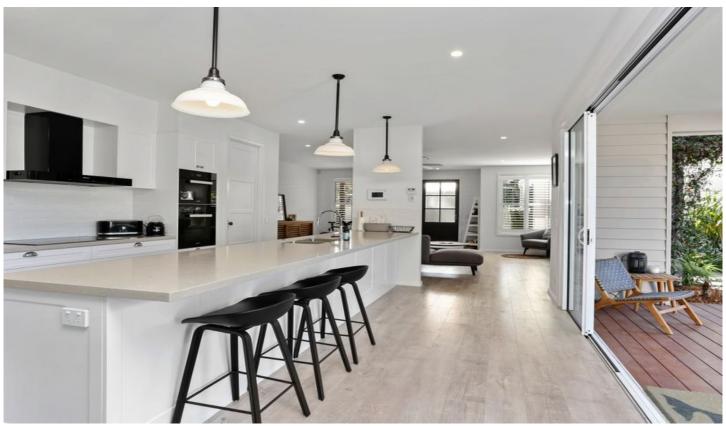

## 90 Tallebudgera Drive Palm Beach QLD

Once you enter the front gate you will fall in love with this amazing home.

There is something for everyone. The home chef will adore the modern kitchen with top of the range appliances. Open plan living, complete with fire place overlooking the manicured gardens. The outdoor area is an entertainer's dream with a choice of a private courtyard for al fresco dining, a sun drenched deck for cocktail parties. Or the ultimate boathouse fitted out for entertaining with a deck that leads down to the sought after Palm Beach waterways.

Four bedrooms

Three bathrooms

Entertainers kitchen