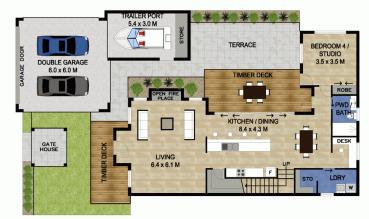

## 90 Tallebudgera Drive Palm Beach QLD

Once you enter the front gate you will fall in love with this amazing home.

There is something for everyone. The home chef will adore the modern kitchen with top of the range appliances. Open plan living, complete with fire place overlooking the manicured gardens. The outdoor area is an entertainer's dream with a choice of a private courtyard for al fresco dining, a sun drenched deck for cocktail parties. Or the ultimate boathouse fitted out for entertaining with a deck that leads down to the sought after Palm Beach waterways.

## 4 🕮 3 🖶 3 🖨

**View**: https://www.laceywest.com.au/lease/qld/gold-coast/palm-beach/residential/house/5937106

Lacey West Rentals 07 5576 6616

**UPPER LEVEL** 

SITE PLAN (NOT TO SCALE)

TRAILER

— TALLEBUDGERA DRIVE

LOWER UPPER GARAGE TRAILER DECK

115 SQ.M. 102 SQ.M. 36 SQ.M. 16 SQ.M. 30 SQ.M.

**LOWER LEVEL** 

90 Tallebudgera Drive, Palm Beach