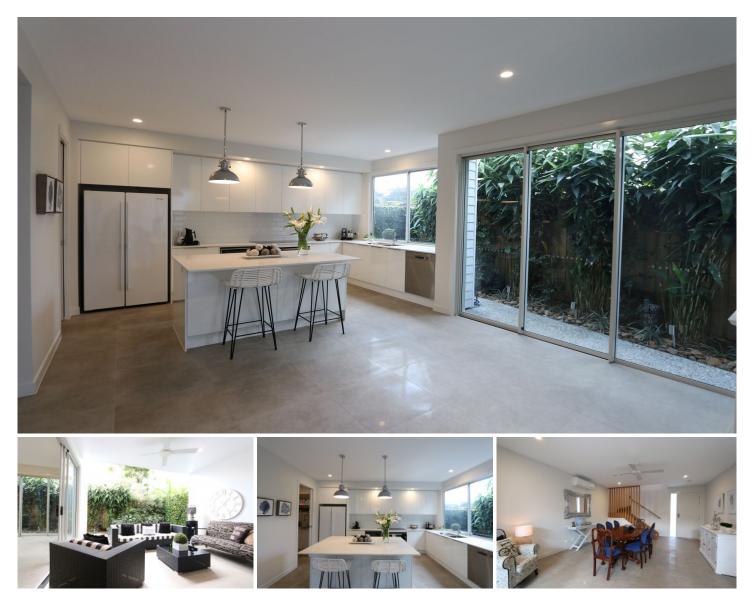

## 2/12 Tawarri Crescent Burleigh Heads QLD

This beautiful three bedroom + study/media room home is located in the ever popular Koala Park. Amazing finishes from top to bottom.

Three bedrooms + study/media room

- Two bathrooms + power room
- Double remote control to garage
- Separate living rooms upstairs & downstairs

Great kitchen overlooking the courtyard with Butlers pantry Entertainers courtyard

Master bedroom with air conditioner, walk in wardrobe & ensuite

Secure automatic gate

All you need to do is move in and enjoy all the amazing finishes in this amazing property. You will never have to find a car park at Tallebudgera creek again. Leave you car

3 🛤 2 🚰 2 🚘