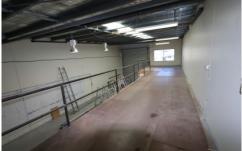

## 3/1 Prosper Crescent Burleigh Heads QLD

- \* 135m2 warehouse space with additional 45m2 mezzaine storage area
- \* Professional reception area with air conditioning
- \* High and wide roller door access \* Perfect for truck deliveries
- \* Toilet/shower/kitchenette
- \* 4 allocated car spaces
- \* Signage to busy commercial street
- \* Fantastic location close to shopping centres, major roads, Bunnings & Burleigh CBD