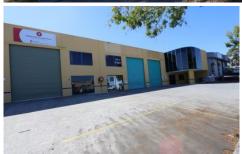

## 3/1 Prosper Crescent Burleigh Heads QLD

- \* 135m2 warehouse space with additional 45m2 mezzaine storage area
- \* Professional reception area with air conditioning
- \* High and wide roller door access \* Perfect for truck deliveries
- \* Toilet/shower/kitchenette
- \* 4 allocated car spaces
- \* Signage to busy commercial street
- \* Fantastic location close to shopping centres, major roads, Bunnings & Burleigh CBD