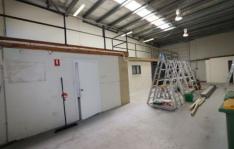

## 3/1 Prosper Crescent Burleigh Heads QLD

- \* 135m2 warehouse space with additional 45m2 mezzaine storage area
- \* Professional reception area with air conditioning
- \* High and wide roller door access \* Perfect for truck deliveries
- \* Toilet/shower/kitchenette
- \* 4 allocated car spaces
- \* Signage to busy commercial street
- \* Fantastic location close to shopping centres, major roads, Bunnings & Burleigh CBD