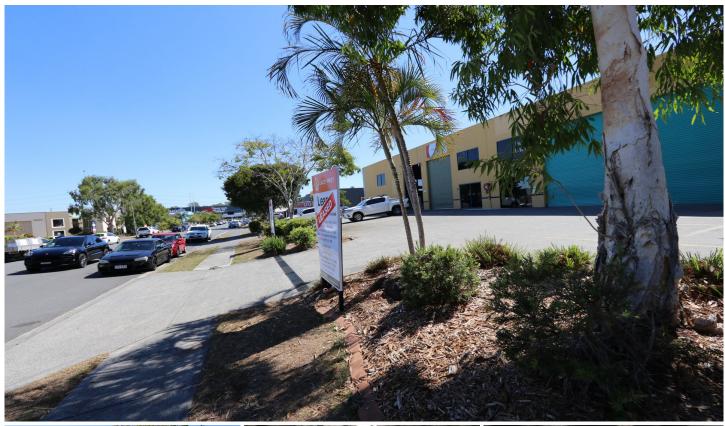

## 3/1 Prosper Crescent Burleigh Heads QLD

- \* 135m2 warehouse space with additional 45m2 mezzaine storage area
- \* Professional reception area with air conditioning
- \* High and wide roller door access \* Perfect for truck deliveries
- \* Toilet/shower/kitchenette
- \* 4 allocated car spaces
- \* Signage to busy commercial street
- \* Fantastic location close to shopping centres, major roads, Bunnings & Burleigh CBD