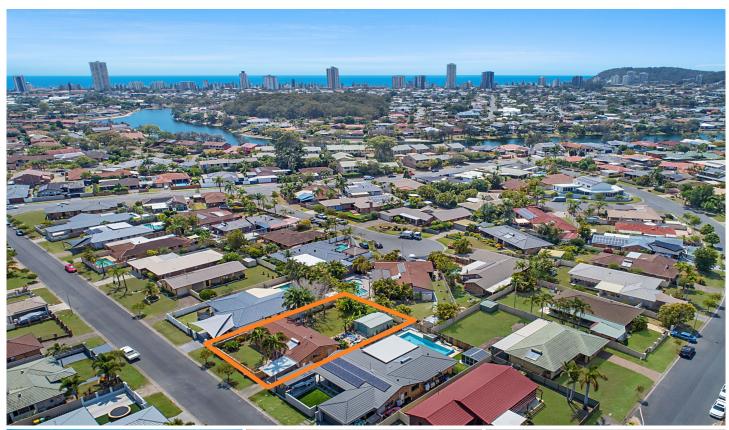

## 16 Shearwater Street Burleigh Waters QLD

Potential is limitless for this lowset brick and tile residence on a 608m2 block situated in a quiet upmarket street, in the tightly held beachside suburb of Burleigh Waters.

3 🕮 1 🔓 2 🖨

**Price** : \$ 585,000 **Land Size** : 608 sgm

View: https://www.laceywest.com.au/sale/qld/gold-

coast/burleigh-waters/residential/house/593

7115

Will West 07 5576 6616

16 Shearwater Street, Burleigh Waters