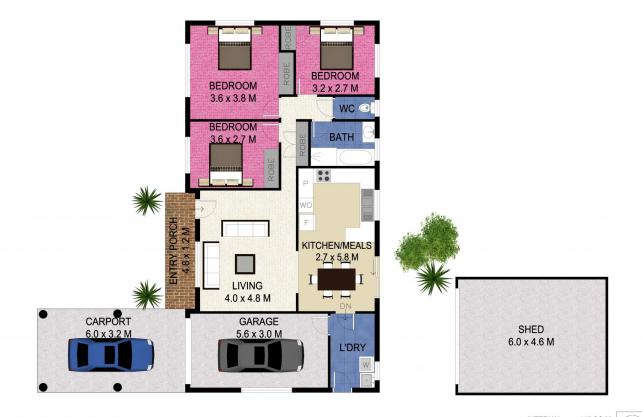

suburb of Burleigh Waters.

A rare and spectacular find indeed, this original home provides a blank canvas to create something of your own, there is incredible potential to build an impressive, custom designed home which will still leave behind ample room for a family to enjoy the outdoors.

Whether you are looking to buy an entry level property into the exclusive enclave of Burleigh Waters, or wanting to capitalise on the lifestyle this property will afford the discerning renovator or buyer, it will only take one visit for you to begin to imagine the endless possibilities on offer with this property.

3 🕮 1 🔓 2 🖨

**Price** : \$ 585,000 **Land Size** : 608 sgm

View: https://www.laceywest.com.au/sale/qld/gold-

coast/burleigh-waters/residential/house/593

7115



Will West 07 5576 6616



16 Shearwater Street, Burleigh Waters

INTERNAL EXTERNAL SHED 117 SQ.M. 25 SQ.M. 28 SQ.M.