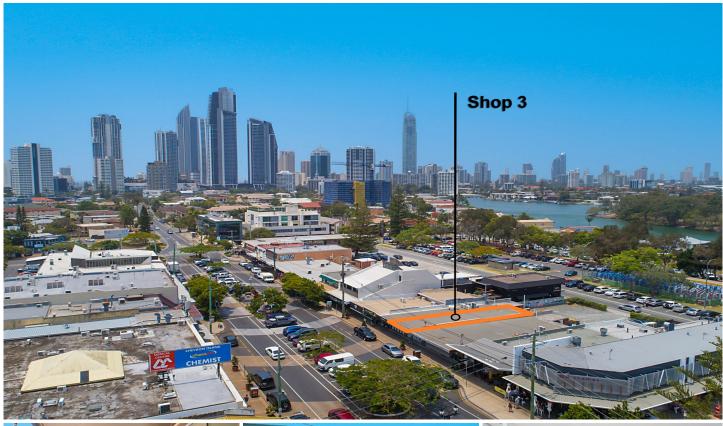

## 3/58-60 Thomas Drive Surfers Paradise QLD

- \* 108m2 blank canvas
- \* Rear access for delivery and parking
- \* Busy position with strong pedestrian flow
- \* Thomas Drive is a well established retail/business centre
- \* Due to be connected to the Gold Coast Arts Centre by the recently constructed foot bridge
- \* Access to 2,000 litre grease trap
  \* Strategically positioned between the Gold Coast Highway and the busy Bundall/Ferry arterial road