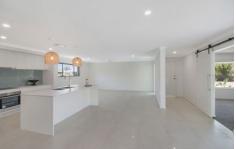

Upon entering the gorgeous feature door you will notice plenty of natural light flows throughout the home. You will start to envision entertaining your friends and family in the tiled open plan living area adjacent to the light bright kitchen with modern pendant lights over the breakfast bar, featuring plenty of bench and cupboard space and stainless steel appliances.

The open plan living area opens out through the sliding glass doors to the undercover outdoor entertaining area,

4 🗀 2 🔁 2 🖨

Land Size: 714 sqm

View: https://www.laceywest.com.au/sale/qld/gold-

coast/burleigh-waters/residential/house/593