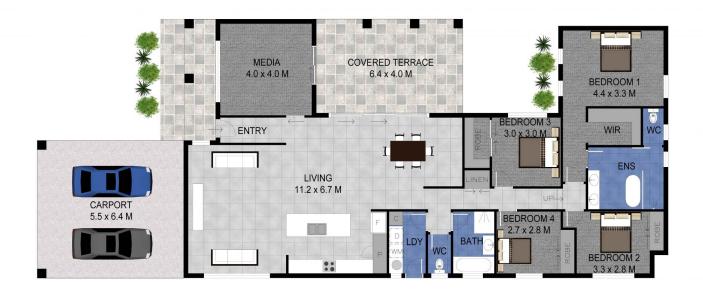

## 17 Pitta Place Burleigh Waters QLD

Located at the end of a quiet cul-de-sac in popular Burleigh Waters, this stylish fully renovated single level home is situated on a 714m2 block. The home offers a relaxed feeling of cool coastal beachside family living, from the interior finishes to the open plan design and seamless merging of fabulous indoor/outdoor living spaces.

Upon entering the gorgeous feature door you will notice plenty of natural light flows throughout the home. You will start to envision entertaining your friends and family in the tiled open plan living area adjacent to the light bright kitchen with modern pendant lights over the breakfast bar, featuring plenty of bench and cupboard space and stainless steel appliances.

The open plan living area opens out through the sliding glass doors to the undercover outdoor entertaining area,

4 🗀 2 🔁 2 🖨

Land Size: 714 sqm

View: https://www.laceywest.com.au/sale/qld/gold-

coast/burleigh-waters/residential/house/593

INTERNAL : 187 SQ.M. EXTERNAL : 61 SQ.M.

17 Pitta Place, Burleigh Waters