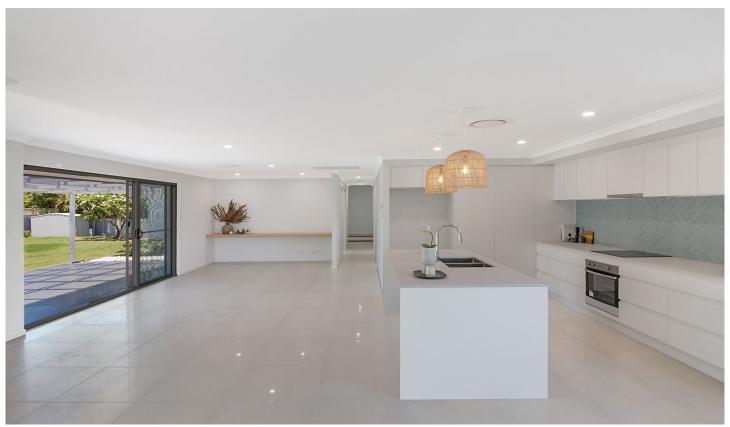

Upon entering the gorgeous feature door you will notice plenty of natural light flows throughout the home. You will start to envision entertaining your friends and family in the tiled open plan living area adjacent to the light bright kitchen with modern pendant lights over the breakfast bar, featuring plenty of bench and cupboard space and stainless steel appliances.

The open plan living area opens out through the sliding glass doors to the undercover outdoor entertaining area,

4 🗀 2 🔁 2 🖨

Land Size: 714 sqm

View: https://www.laceywest.com.au/sale/qld/gold-

coast/burleigh-waters/residential/house/593