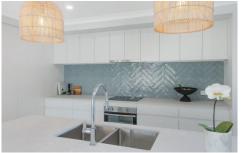

Upon entering the gorgeous feature door you will notice plenty of natural light flows throughout the home. You will start to envision entertaining your friends and family in the tiled open plan living area adjacent to the light bright kitchen with modern pendant lights over the breakfast bar, featuring plenty of bench and cupboard space and stainless steel appliances.