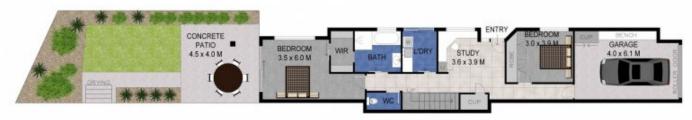

Other features include private courtyard to enjoy, or room for the family pet. Master suite with luxuriously appointed ensuite, walk-in wardrobe, own balcony. All bedrooms are

3 📭 2 🖺 2 🖨

**Price** : \$ 1,000,000 **Building Size** : 205 sqm

View : https://www.laceywest.com.au/sale/qld/g

old-coast/burleigh-heads/residential/sem

i-detached/5937123

Will West 07 5576 6616

**UPPER LEVEL** 

LOWER LEVEL

Scale in metres: Indicative only. Dimensions are approximate. All information contained herein is gathered from sources we believe to be reliable. However, we cannot customete its accuracy and interveted persons should left on their own enquiries

INTERNAL: 205 SQ.M. EXTERNAL: 93 SQ.M.

2/4 Acanthus Avenue, Burleigh Heads