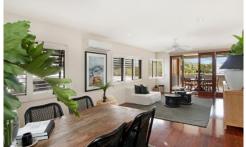

Enjoy entertaining guests in the spacious open plan living and dining area which flows out on to the North facing balcony. Perfect for spending time with your friends and family on those balmy nights. The luxe master chef style entertainer's kitchen overlooks the open plan living and dining area with beautiful Jarrah timber floors and features breakfast bar, stone top benches and plenty of bench and cupboard space.