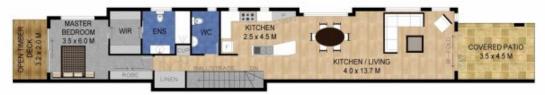

Enjoy entertaining guests in the spacious open plan living and dining area which flows out on to the North facing balcony. Perfect for spending time with your friends and family on those balmy nights. The luxe master chef style entertainer's kitchen overlooks the open plan living and dining area with beautiful Jarrah timber floors and features breakfast bar, stone top benches and plenty of bench and cupboard space.

Other features include private courtyard to enjoy, or room for the family pet. Master suite with luxuriously appointed ensuite, walk-in wardrobe, own balcony. All bedrooms are

3 📭 2 🖺 2 🖨

**Price** : \$ 1,000,000 **Building Size** : 205 sqm

View : https://www.laceywest.com.au/sale/qld/g

old-coast/burleigh-heads/residential/sem

i-detached/5937123

Will West 07 5576 6616

**UPPER LEVEL** 

LOWER LEVEL

Scale in metres: Indicative only. Dimensions are approximate. All information contained herein is gathered from sources we believe to be reliable. However, we cannot customete its accuracy and interveted persons should left on their own enquiries

INTERNAL: 205 SQ.M. EXTERNAL: 93 SQ.M.

2/4 Acanthus Avenue, Burleigh Heads