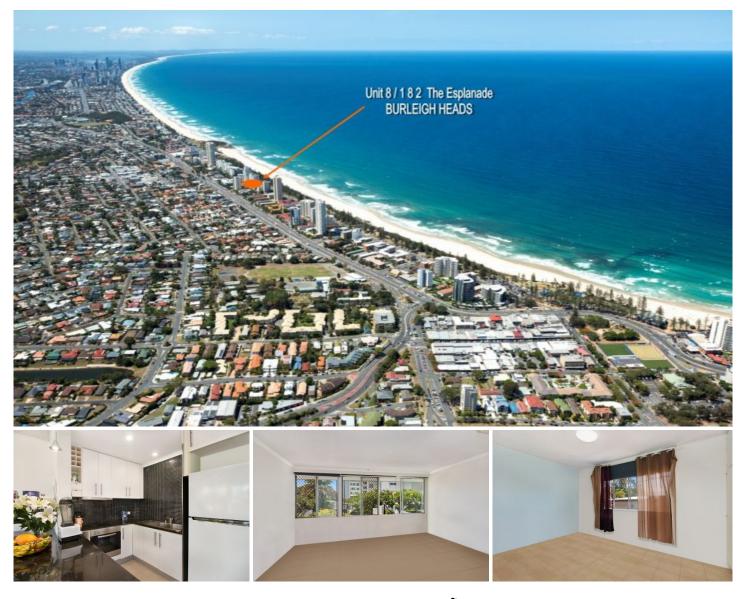

## 8/182 The Esplanade Burleigh Heads QLD

Invest or live in this this neat and tidy one bedroom apartment on the first floor, located in the popular, tightly held, boutique block of 'Warringa' on the beachfront in Burleigh Heads.

Featuring a north facing open living space function kitchen, comfortable bathroom, internal laundry, separate toilet, large bedroom with plenty of internal cupboards and storage, and a secure covered car park with storage.

With only fourteen apartments in the block and possible future redevelopment potential you will love and be proud of owning this beachfront little beauty with a path directly across the road to the beach.

Located in the easiest of positions, with a flat easy stroll to the iconic Burleigh beach and headland, Burleigh Farmers