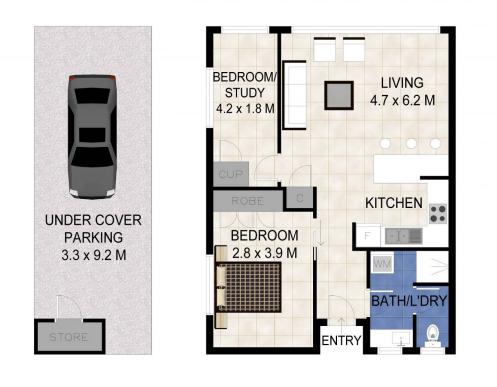

Featuring a north facing open living space function kitchen, comfortable bathroom, internal laundry, separate toilet, large bedroom with plenty of internal cupboards and storage, and a secure covered car park with storage.

## 1 🛤 1 🚔 1 🚘

**Price :** \$ 435,000

View : https://www.laceywest.com.au/sale/qld/gold-coas t/burleigh-heads/residential/unit/5937128

Will West 07 5576 6616

 1
 2
 3
 4
 5

 Scale in metres. Indicative only. Dimensions are approximate. All information contained herein is gathered from sources we believe to be reliable. However we cannot guarantee its accuracy and interested persons should rely on their own enquines.

 8/182 The Esplanade, Burleigh Heads
 INTERNAL :: 63 SQ.M.