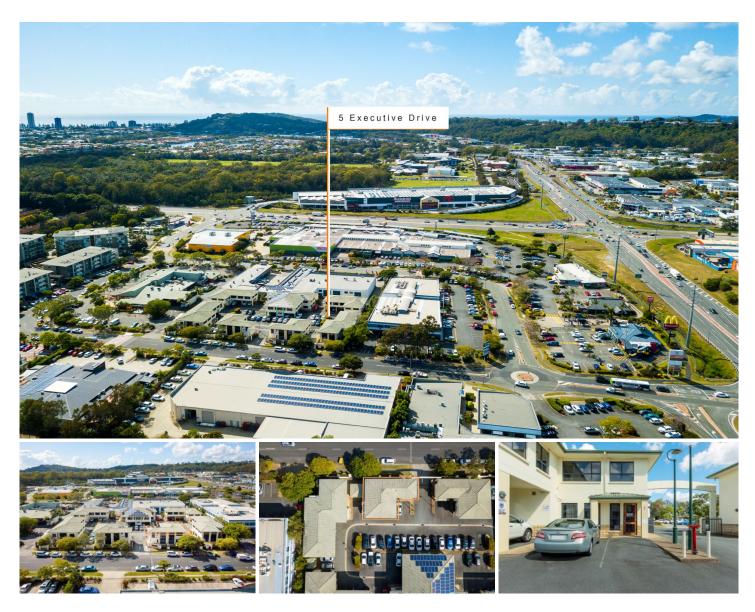

## 7/5 Executive Drive Burleigh Waters QLD

Lacey West Commercial are pleased to present 7/5 Executive Drive. A fantastic office space for any business.

Located at the front of the complex with signage to Executive Drive and within walking distance to Treetops Shopping Centre, Banks, Australia Post, Medical Services and numerous cafes.

\* A total of 209m2 of prime office space

\* 128m2 tenanted upstairs, returning \$38,400 per annum + GST

- \* 81m2 ground floor tenancy ready to move in or lease out
- \* Brand new carpet and paintwork throughout
- Male & Female amenities \*
- \* Secure office complex
- \* 6 parking spaces for building
- Within minutes to M1, Reedy Creek Road and Bermuda \*

Price : \$ 910,000 Building Size : 209 sqm

View

: https://www.laceywest.com.au/sale/qld/g

Tony West 07 5576 6616

James Borbidge 07 5576 6616