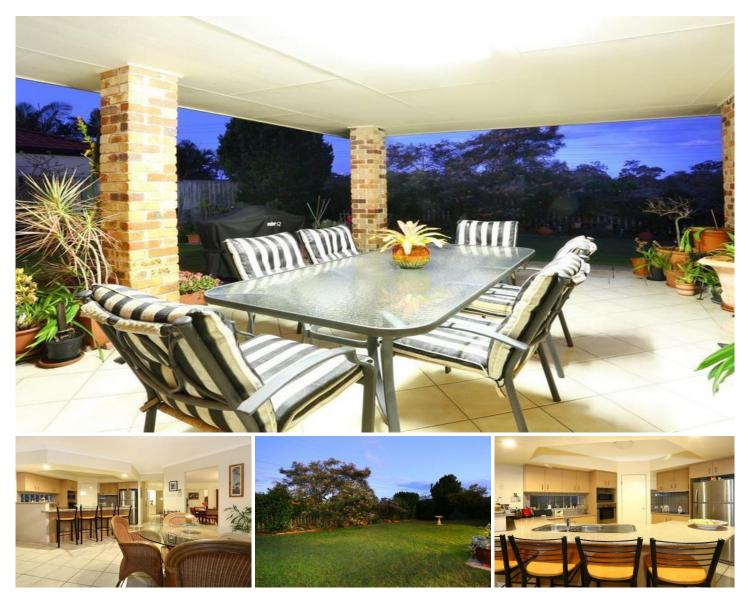

## 26 Leopardwood Circuit Robina QLD

Great family home located close to Robina Town Shopping Centre, Easy

T Centre, Bond University, Robina Hospital, local private and public schools, Varsity Lakes & Robina train station and easy access to the motorway.

Four bedrooms, master with ensuite and walk in robe.

Two bathrooms plus powder room

Two separate living areas

Open plan kitchen with stainless steel appliances and dishwasher

Ducted air-conditioning throughout