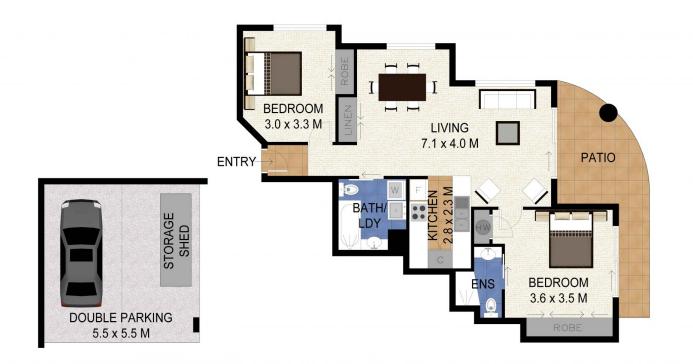

2 2 2 2

**Price:** \$492,000

**View**: https://www.laceywest.com.au/sale/qld/gold-coas

t/burleigh-heads/residential/unit/5937134

Will West 07 5576 6616

Scale in metres. Indicative only. Dimension are approximate. All information contained herein is gathered from sources we hallies to be reliable. However we reason to restrate it entertains and interested persons should rely on their own acquiries.

INTERNAL EXTERNAL PARKING

: 79 SQ.M. : 12 SQ.M. : 30 SQ.M.

27/19-23 George Street East, Burleigh Heads