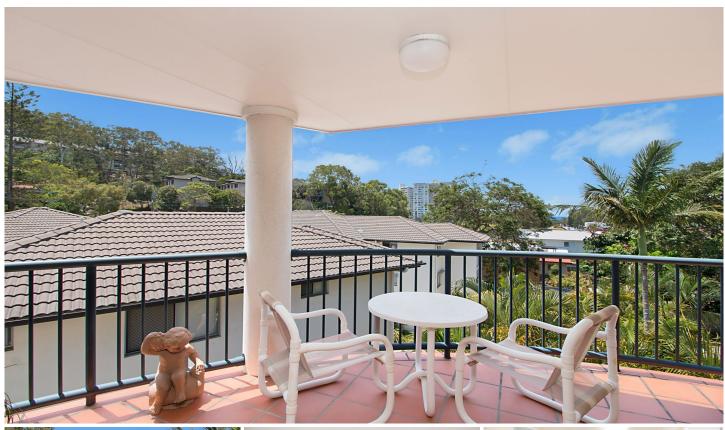

## 27/19-23 George Street East Burleigh Heads QLD

First time ever offered to the market, this immaculate 2 bedroom, 2 bathroom unit with two car spaces is too perfect.

Situated in the sought after beachside pocket of Burleigh Heads, this functional top floor unit in George Street East enjoys ocean and bushland views, is nestled next to Burleigh Heads National Park, is walking distance to Tallebudgera Creek, Burleigh Headland and James Street CBD.

If you are looking to invest, downsize or for your first home this unit will lure you into the relaxed lifestyle of Burleigh and is a must to inspect.

- \* Two generous bedrooms with built in robes
- \* Two bathrooms main bathroom with in built laundry