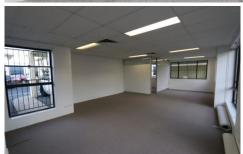

## 7A/5 Executive Drive Burleigh Heads QLD

- \* 81m2 ground floor office with new carpet and fresh paint
- \* Large open work area + 1 private office
- \* Kitchenette & male and female amenities
- \* 2 allocated car spaces and ample visitor car parking
- \* Phone lines and data
- \* Surrounded by strong local businesses and major road networks