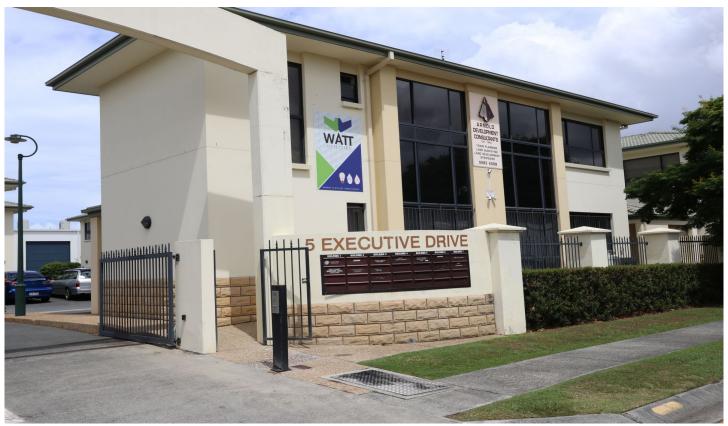

## 7A/5 Executive Drive Burleigh Heads QLD

- \* 81m2 ground floor office with new carpet and fresh paint
- \* Large open work area + 1 private office
- \* Kitchenette & male and female amenities
- \* 2 allocated car spaces and ample visitor car parking
- \* Phone lines and data
- \* Surrounded by strong local businesses and major road networks