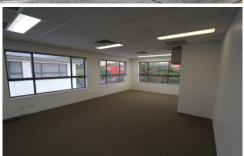

## 7B/5 Executive Drive Burleigh Heads QLD

- \* 128m2 office space with excellent natural light
- \* Reception, boardroom, 3 offices and a large open work space
- \* Data and phone lines
- \* New carpet and fresh paint
- \* 4 allocated car spaces and ample visitor car parking \* Located at the front of the complex with signage to **Executive Drive**