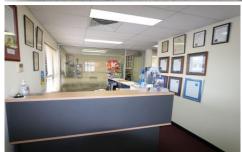

## 7B/5 Executive Drive Burleigh Heads QLD

- \* 128m2 office space with excellent natural light
- \* Reception, boardroom, 3 offices and a large open work space
- \* Data and phone lines
- \* New carpet and fresh paint
- \* 4 allocated car spaces and ample visitor car parking \* Located at the front of the complex with signage to **Executive Drive**