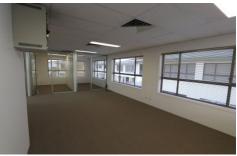

## 7B/5 Executive Drive Burleigh Heads QLD

- \* 128m2 office space with excellent natural light
- \* Reception, boardroom, 3 offices and a large open work space
- \* Data and phone lines
- \* New carpet and fresh paint
- \* 4 allocated car spaces and ample visitor car parking \* Located at the front of the complex with signage to **Executive Drive**