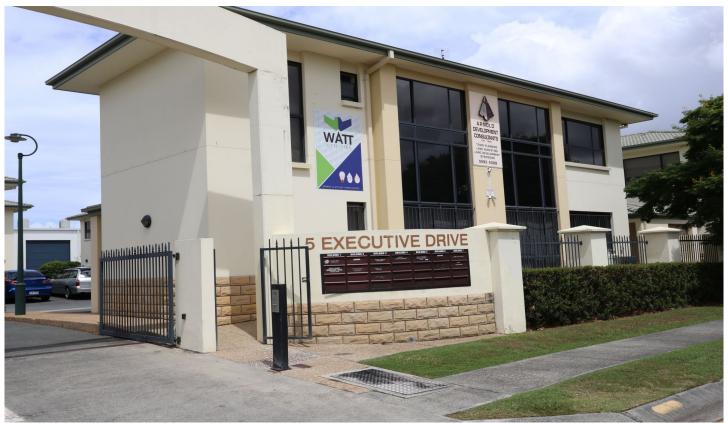

## 7B/5 Executive Drive Burleigh Heads QLD

- \* 128m2 office space with excellent natural light
- \* Reception, boardroom, 3 offices and a large open work space
- \* Data and phone lines
- \* New carpet and fresh paint
- \* 4 allocated car spaces and ample visitor car parking \* Located at the front of the complex with signage to **Executive Drive**