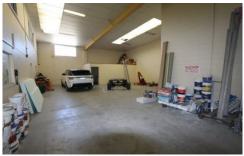

## 4/24 Taree Street Burleigh Heads QLD

Located a stones throw from Treetops Shopping Centre, Bermuda Street and the M1 this industrial property is not to be missed.

- \* 252m2 warehouse in popular street
- \* 200m2 ground floor with 52m2 of fully approved office mezzanine
- \* Close to major arterial road network & motorway
- \* Good easy access from the street
- \* Reception & office area downstairs with more office space upstairs
- \* 5 Allocated car parks
- \* High roller door access
- \* Centrally located in Burleigh's major Commercial/Industrial hub
- \* Priced to sell now!!