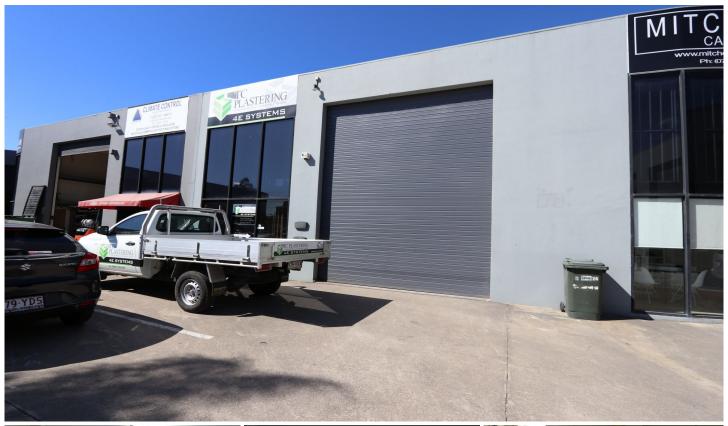

## 4/24 Taree Street Burleigh Heads QLD

Located a stones throw from Treetops Shopping Centre, Bermuda Street and the M1 this industrial property is not to be missed.

- \* 252m2 warehouse in popular street
- \* 200m2 ground floor with 52m2 of fully approved office mezzanine
- \* Close to major arterial road network & motorway
- \* Good easy access from the street
- \* Reception & office area downstairs with more office space upstairs
- \* 5 Allocated car parks
- \* High roller door access
- \* Centrally located in Burleigh's major Commercial/Industrial hub
- \* Priced to sell now!!