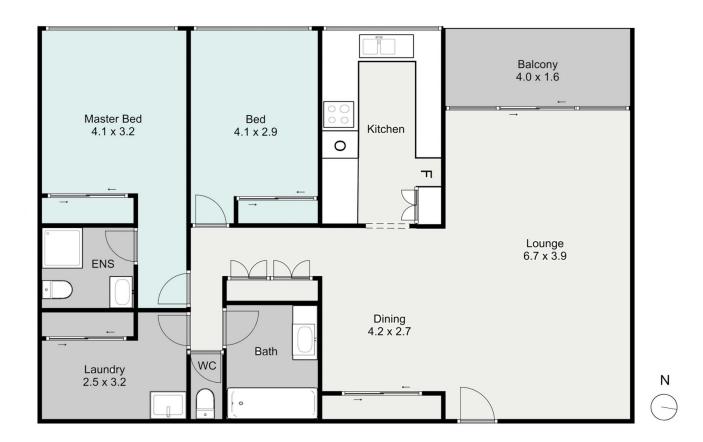

This spacious open plan design beachfront apartment presents in original condition and enjoys an abundance of natural light, and fantastic ocean views from the large protected north facing balcony with an outlook to all the happenings on The Esplanade.

View: https://www.laceywest.com.au/sale/qld/gold-coas

t/burleigh-heads/residential/unit/5937201

Will West 07 5576 6616

8/24 The Esplanade Burleigh Heads

Property Features

2 - Bed

2 - Bath 1 - Car Total Floor Area - 118 sqm