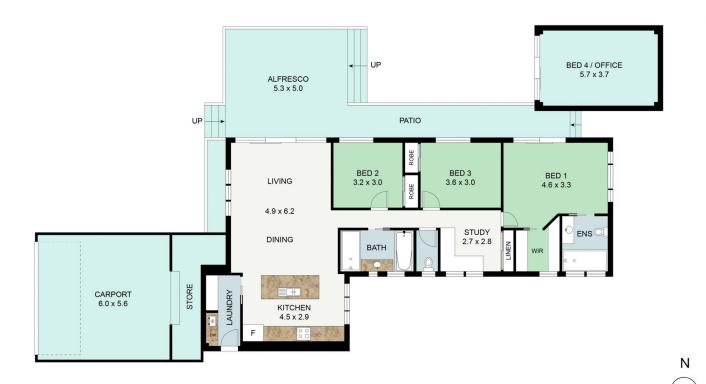

216

Will West 07 5576 6616

50 Djerral Avenue Burleigh Heads Property Features

4 - Bed

2 - Bath 2 - Car Total Floor Area - 262 sqm

Plans shown are for presentation purposes only and are not part of any leag; documnet or title. They are subject to errors, omissions, inaccuracies and should not be used as a sole and accurate reference. Interested parties should make their own inquiries using independent sources.