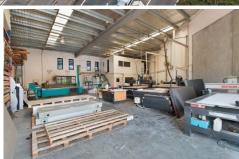

## 12 Township Drive Burleigh Heads QLD

Located a stones throw from the M1 in popular Township Drive, be quick as there is only 1 warehouse left - great for any business.

Unit 1 : -LEASED \* 198m2 front unit

\* Small mezzanine office

Unit 7: - LEASED

\* 281m2 open warehouse

\* Small office plus storage mezzanine

Unit 8 : - LEASED

\* 332m2 ground floor area

\* Lunch room plus storage mezzanine

All warehouses have their own amenties and are available