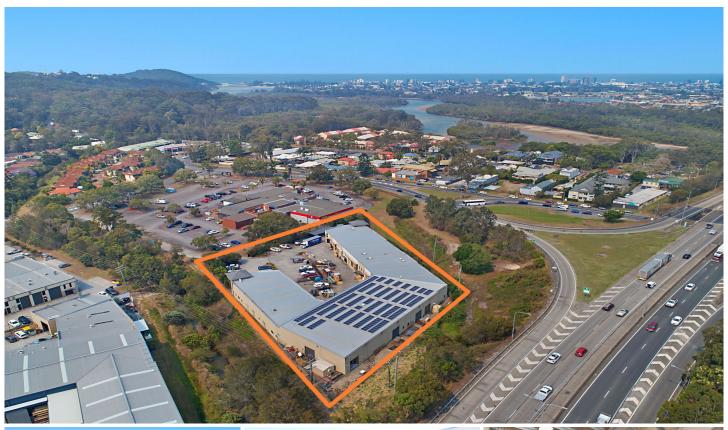

## 12 Township Drive Burleigh Heads QLD

Located a stones throw from the M1 in popular Township Drive, be quick as there is only 1 warehouse left - great for any business.

Unit 1 : -LEASED \* 198m2 front unit