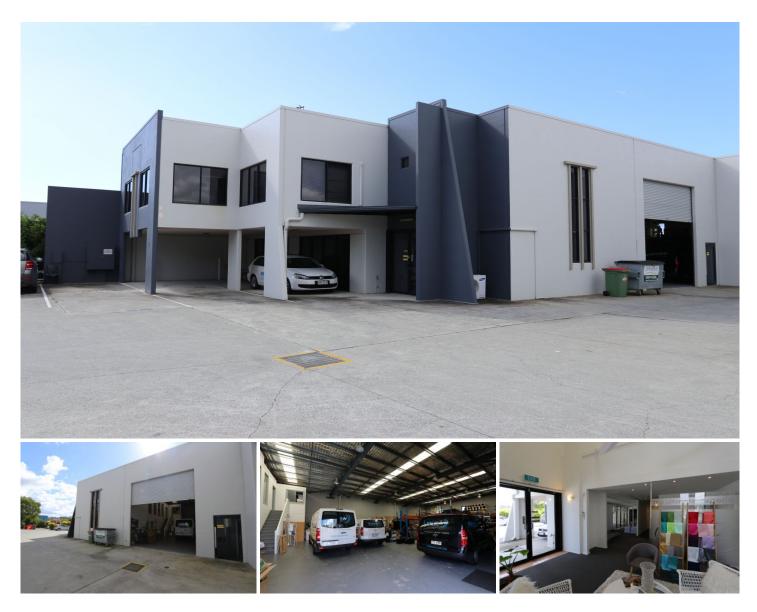

## 1/14 Rothcote Court Burleigh Heads QLD

An outstanding opportunity to lease this 671m2 tilt slab quality industrial warehouse with showroom and office space located within a modern complex just East of the Burleigh Gardens Industrial Estate.

Close to the intersection of Reedy Creek Road and within a few minutes of all facilities with easy access to all major arterials and the M1 Pacific Motorway.

Areas: ? Ground floor area 509m2 ? Mezzanine floor area 162m2 Total Floor Area 671m2

Key features include:

? Total area 671m2

https://www.laceywest.com.au

## Building Size : 671 sqm

View

: https://www.laceywest.com.au/lease/qld/ gold-coast/burleigh-heads/commercial/in dustrial/5937225

**Tony West** 07 5576 6616

**James Borbidge** 07 5576 6616