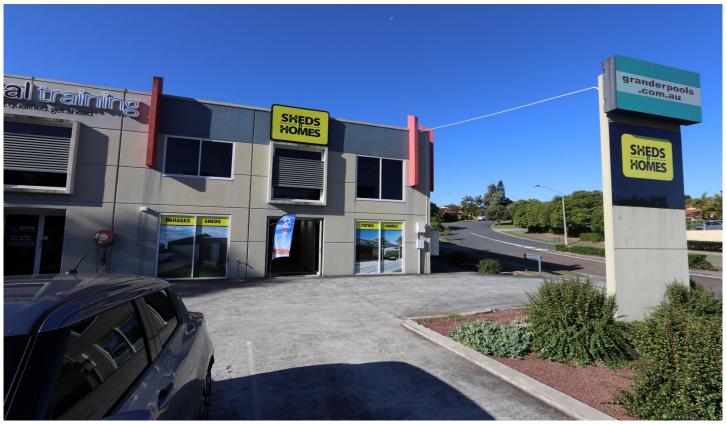

## 2a/2-6 Breakwater Road Robina QLD

This property presents the opportunity to give your business maximum exposure to thousands of cars daily.

- \* 172m2 of ground floor showroom area
- \* Massive exposure to M1 Pacific Motorway
- \* Join a complex of successful businesses
- \* 3 exclusive parking spaces
- \* Multiple signage opportunities
- \* Minutes from Robina Town Centre
- \* Versatile space with dual professional glass entries could suit office

showroom.

Contact Lacey West Real Estate Real Estate to Inspect

Building Size: 172 sqm

View: https://www.laceywest.com.au/lease/qld/gold-coast/robina/commercial/showroom

sbulky-goods/5937234

Tony West 07 5576 6616