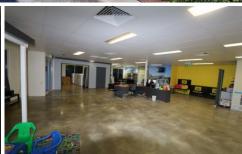

## 2a/2-6 Breakwater Road Robina QLD

This property presents the opportunity to give your business maximum exposure to thousands of cars daily.

- \* 172m2 of ground floor showroom area
- \* Massive exposure to M1 Pacific Motorway
- \* Join a complex of successful businesses
- \* 3 exclusive parking spaces
- \* Multiple signage opportunities
- \* Minutes from Robina Town Centre
- \* Versatile space with dual professional glass entries could suit office

showroom.

Contact Lacey West Real Estate Real Estate to Inspect

Building Size: 172 sqm

View: https://www.laceywest.com.au/lease/qld/gold-coast/robina/commercial/showroom

sbulky-goods/5937234

Tony West 07 5576 6616