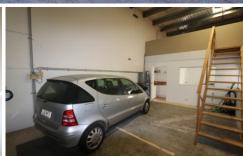

## 8/14-16 Ramly Drive Burleigh Heads QLD

Located in one of Burleigh Industrials most popular streets, this warehouse is a hot commodity.

- \* 81m2 ground floor with a quality storage mezzanine of approximately 50m2
- \* Professional glass entry in to the office/reception area
- \* Roller door in to high clearance storage area
- \* Rear roller door great for cross breeze
- \* Located in a complex with a wide frontage and drive through car park
- \* Close to Burleigh beach with great access to Reedy Creek Road and Bermuda Street