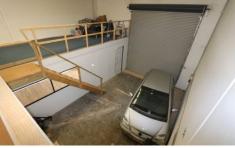

## 8/14-16 Ramly Drive Burleigh Heads QLD

Located in one of Burleigh Industrials most popular streets, this warehouse is a hot commodity.

- \* 81m2 ground floor with a quality storage mezzanine of approximately 50m2
- \* Professional glass entry in to the office/reception area
- \* Roller door in to high clearance storage area
- \* Rear roller door great for cross breeze
- \* Located in a complex with a wide frontage and drive through car park
- \* Close to Burleigh beach with great access to Reedy Creek Road and Bermuda Street