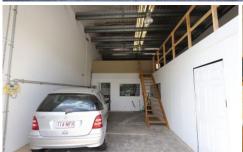

## 8/14-16 Ramly Drive Burleigh Heads QLD

Located in one of Burleigh Industrials most popular streets, this warehouse is a hot commodity.

- \* 81m2 ground floor with a quality storage mezzanine of approximately 50m2
- \* Professional glass entry in to the office/reception area
- \* Roller door in to high clearance storage area
- \* Rear roller door great for cross breeze
- \* Located in a complex with a wide frontage and drive through car park
- \* Close to Burleigh beach with great access to Reedy Creek Road and Bermuda Street