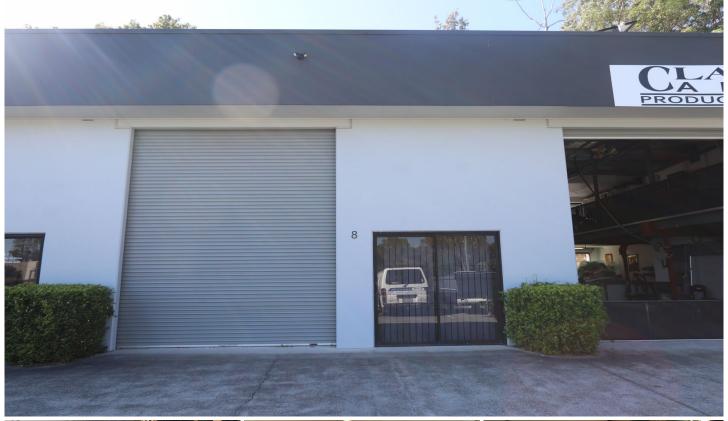

## 8/14-16 Ramly Drive Burleigh Heads QLD

Located in one of Burleigh Industrials most popular streets, this warehouse is a hot commodity.

- \* 81m2 ground floor with a quality storage mezzanine of approximately 50m2
- \* Professional glass entry in to the office/reception area
- \* Roller door in to high clearance storage area
- \* Rear roller door great for cross breeze
- \* Located in a complex with a wide frontage and drive through car park
- \* Close to Burleigh beach with great access to Reedy Creek Road and Bermuda Street