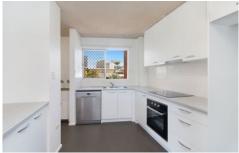

- Large east facing balcony with ocean views and outlook to The Esplanade
- Large and private single lock up garage with ample room for storage
- Fully renovated entertainers kitchen with plenty of cupboards, storage space and brand new appliances
- Two generous bedrooms both with built in robes
- Spacious bathroom with bathtub and separate toilet
- Open plan living