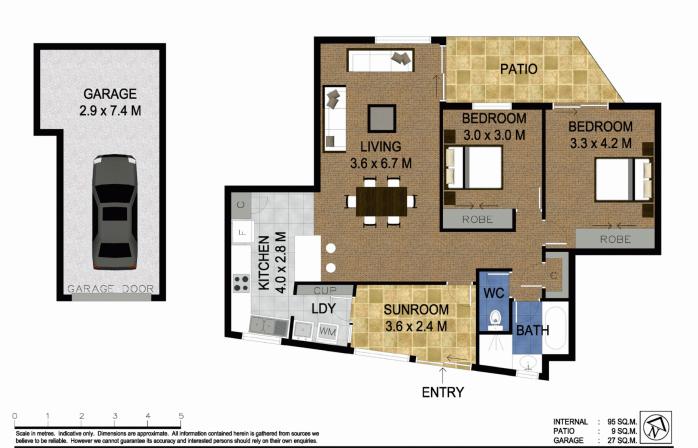

- Large east facing balcony with ocean views and outlook to The Esplanade
- Large and private single lock up garage with ample room for storage
- Fully renovated entertainers kitchen with plenty of cupboards, storage space and brand new appliances
- Two generous bedrooms both with built in robes
- Spacious bathroom with bathtub and separate toilet
- Open plan living