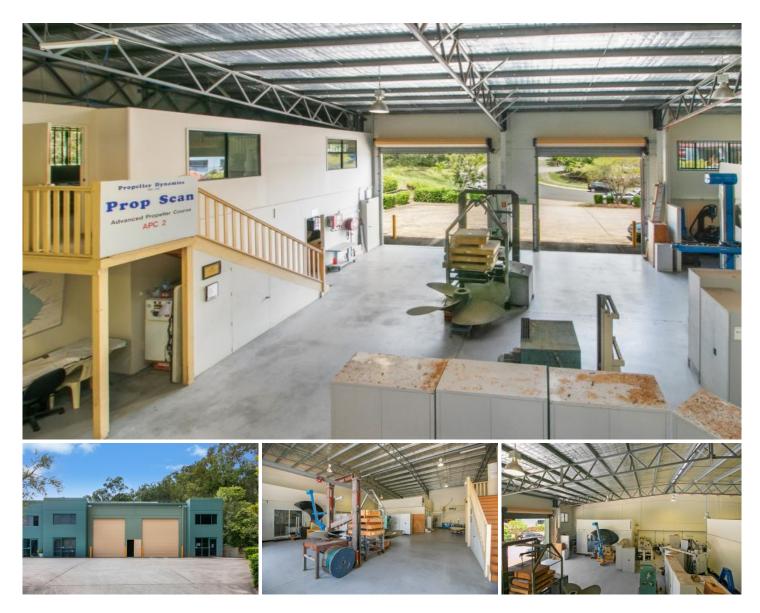

## 3/6 Fortitude Crescent Burleigh Heads QLD

Quality tilt panel warehouses of this size in this location are seldom seen on the market. Owner retiring so will be sold.

\* 424m2 ground floor plus 55m2 GCCC approved office mezzanine

- \* Dual motorised roller doors
- \* Small complex of three
- \* 3 Phase power
- \* Solar system
- \* 10 Allocated parking spaces
- \* Professional glass entry into ground floor reception
- \* Natural light into first floor office space

Located in popular Burleigh Heads Industrial Estate, minutes from Bermuda Street, Reedy Creek Road and M1.

Auction to be held on site 10am 27th November 2020

View

Building Size : 479 sqm

: https://www.laceywest.com.au/sale/qld/g old-coast/burleigh-heads/commercial/ind ustrial/5980873