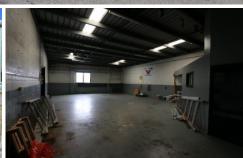

## 1 & 2/57 West Burleigh Road Burleigh Heads QLD

Located close to Burleighs main street (James Street) and only a short drive to the beach, this high exposure property is not be missed.

- \* 280m2 of road fronting warehouse/showroom
- \* 60m2 concrete display hardstand
- \* Large signage opportunities
- \* Ample car parking on site, plus located next to council car park
- \* Perfect for many businesses
- \* Located along major arterial road