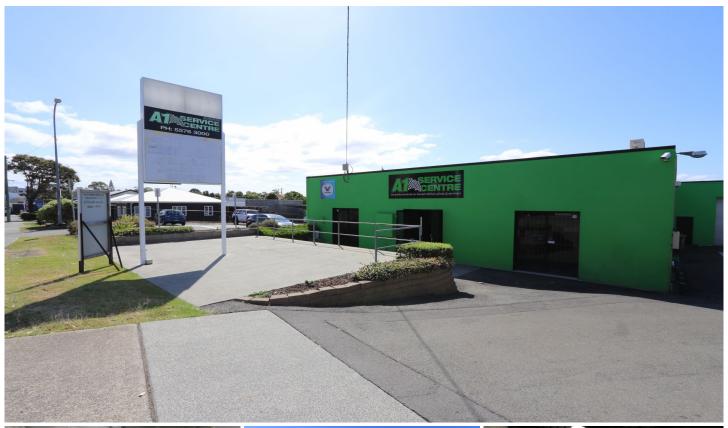

## 1 & 2/57 West Burleigh Road Burleigh Heads QLD

Located close to Burleighs main street (James Street) and only a short drive to the beach, this high exposure property is not be missed.

- \* 280m2 of road fronting warehouse/showroom
- \* 60m2 concrete display hardstand
- \* Large signage opportunities
- \* Ample car parking on site, plus located next to council car park
- \* Perfect for many businesses
- \* Located along major arterial road