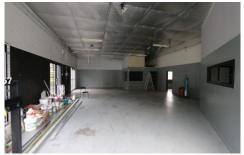

## 1 & 2/57 West Burleigh Road Burleigh Heads QLD

Located close to Burleighs main street (James Street) and only a short drive to the beach, this high exposure property is not be missed.

- \* 280m2 of road fronting warehouse/showroom
- \* 60m2 concrete display hardstand
- \* Large signage opportunities
- \* Ample car parking on site, plus located next to council car park
- \* Perfect for many businesses
- \* Located along major arterial road