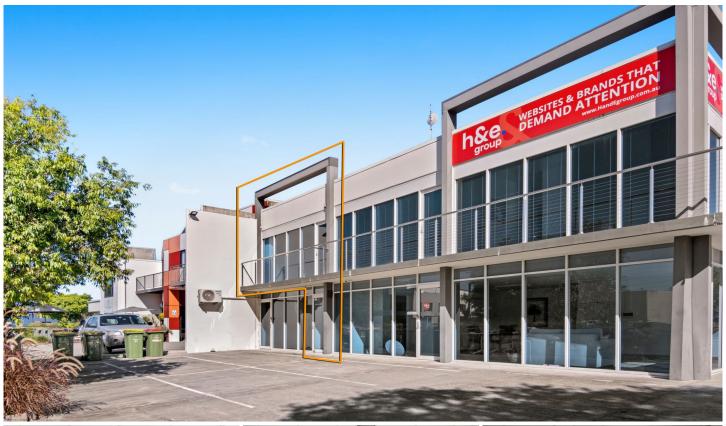

## 201/23 Township Drive Burleigh Heads QLD

Located in a modern office complex in Township Drive this is great entry level buying in Burleigh Heads.

- \* 75m2 first floor office (including 5m2 balcony)
- \* Glass entry with ample natural light
- \* 2 allocated parking spaces \* Bathroom and kitchenette facilities
- \* Fresh carpet and paint

Located within close proximity to the M1, these offices represent great value for a small business or investor.

Contact Exclusive Agents Lacey West Commercial for more information

Price : \$ 240,000 Building Size: 75 sqm