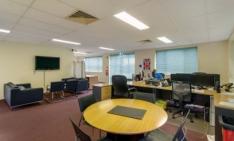

## Lot 1/5 Executive Drive Burleigh Heads QLD

- \* Tenanted investment with new 3 x 3 year lease
- \* Currently returning \$24,720 per annum net \* 90m2 ground floor open plan office \* 2 allocated car spaces