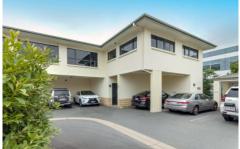

## Lot 1/5 Executive Drive Burleigh Heads QLD

- \* Tenanted investment with new 3 x 3 year lease
- \* Currently returning \$24,720 per annum net \* 90m2 ground floor open plan office \* 2 allocated car spaces