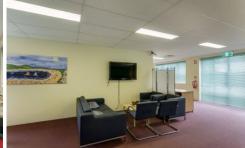

## Lot 1/5 Executive Drive Burleigh Heads QLD

- \* Tenanted investment with new 3 x 3 year lease
- \* Currently returning \$24,720 per annum net \* 90m2 ground floor open plan office \* 2 allocated car spaces