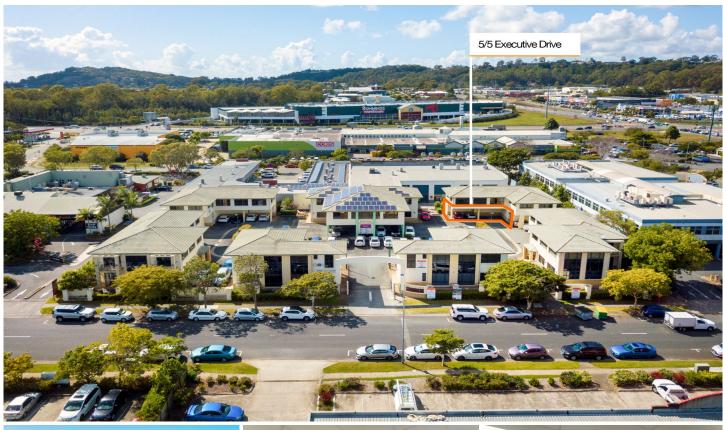

## Lot 1/5 Executive Drive Burleigh Heads QLD

- \* Tenanted investment with new 3 x 3 year lease
- \* Currently returning \$24,720 per annum net \* 90m2 ground floor open plan office \* 2 allocated car spaces