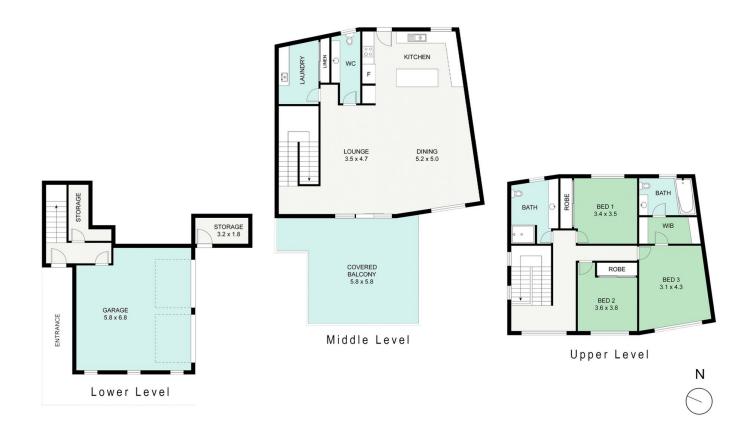

3 📭 2 🖺 2 😭

**Price**: \$555,000

**View**: https://www.laceywest.com.au/sale/qld/gold-coas t/burleigh-heads/residential/townhouse/6043503

Will West 07 5576 6616

12/3 Meike Court, Burleigh Heads Bed 3 | Bath 2 | Car 2

Internal Area 187 m² | External Area 40 m² | Garage 42 m²

2 m 2

LACEY WEST

n are for presentation purposes only and are not part of any imag. document or little.

object to errors, omissions, inaccuracies and should not be used as a sole and

Total Floor Area - 269 m<sup>2</sup>