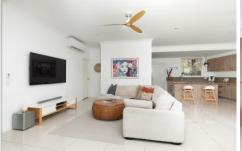

You will love the gourmet kitchen with loads of cupboards, stone bench tops, Smeg dishwasher, gas cook top with Omega microwave and stove, and the tiled, air-conditioned living and dining areas with sliding doors opening onto the huge undercover patio for your entertaining and relaxation.