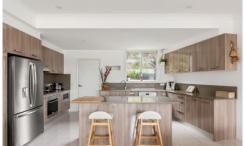

You will love the gourmet kitchen with loads of cupboards, stone bench tops, Smeg dishwasher, gas cook top with Omega microwave and stove, and the tiled, air-conditioned living and dining areas with sliding doors opening onto the huge undercover patio for your entertaining and relaxation.