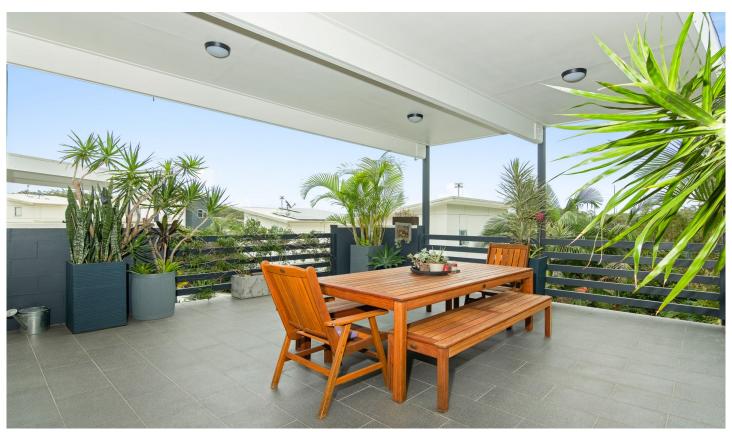

You will love the gourmet kitchen with loads of cupboards, stone bench tops, Smeg dishwasher, gas cook top with Omega microwave and stove, and the tiled, air-conditioned living and dining areas with sliding doors opening onto the huge undercover patio for your entertaining and relaxation.