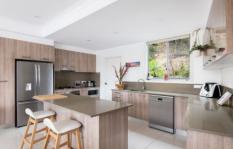

You will love the gourmet kitchen with loads of cupboards, stone bench tops, Smeg dishwasher, gas cook top with Omega microwave and stove, and the tiled, air-conditioned living and dining areas with sliding doors opening onto the huge undercover patio for your entertaining and relaxation.