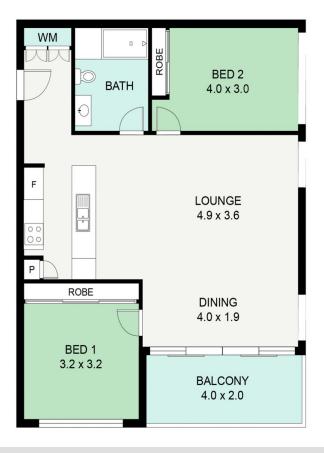

2 📭 1 🔓 1 😭

**Price:** \$572,000

**View :** https://www.laceywest.com.au/sale/qld/gold-coas t/burleigh-heads/residential/unit/6049830

Will West 07 5576 6616

Denis McDermott 07 5576 6616

N

LACEY WEST

37/72 The Esplanade, Burleigh Heads Bed 2 | Bath 1 | Car 1

Internal Area 72m² | Balcony 8m²

Total Floor Area - 80 m 2

n are for presentation purposes only and are not part of any leag; documnet or title bject to errors, omissions, inaccuracies and should not be used as a sole and