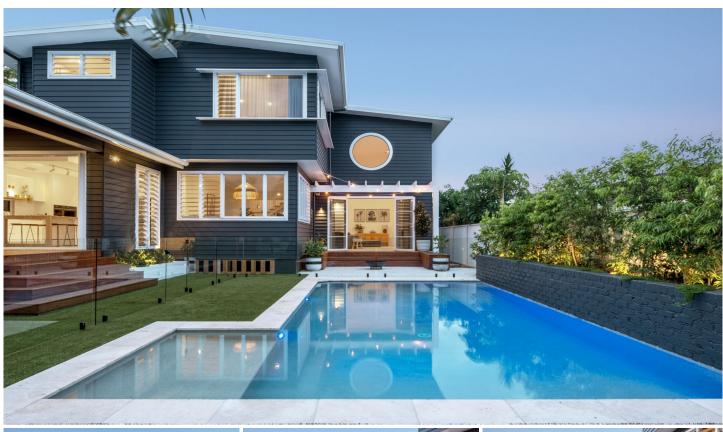

## 63 Warrina Crescent Burleigh Waters QLD

Rising up with brand new brilliance in one of the areas most exclusive beachside enclaves is this contemporary residence named 'The Black Pearl' Burleigh only 500m to the beach.

As you enter the home you are introduced with an impressive entry featuring wide French Oak timber flooring and solid timber staircase with custom made, hand-forged steel balustrade leading to the dramatic void giving this new build a tremendous sense of size and space.

The open-plan living area features bespoke reclaimed timber and brick artisan porthole feature wall and a huge 5.8m ceiling highlighted by a series of over-sized windows and sliding glass doors that flood this family domain with natural light creating a seamless connection to the outdoors where you step out to the deck and down to the