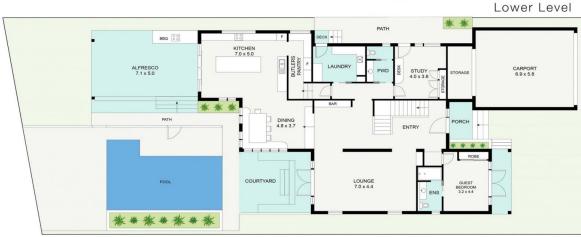

63 Warrina Crescent Burleigh Waters

5 bed | 3.5 bath | 2 car

Internal Area 351m² | Alfresco 52m² | Carport 48m²

Total Floor Area - 451

Plans shown are for presentation purposes only and are not part of any leag; documnet or title They are subject to errors, omissions, inaccuracies and should not be used as a sole and