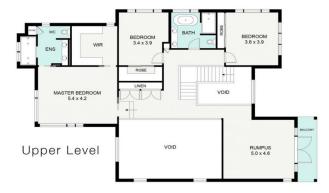

63 Warrina Crescent Burleigh Waters

5 bed | 3.5 bath | 2 car

Internal Area 351m² | Alfresco 52m² | Carport 48m²

Total Floor Area - 451

Plans shown are for presentation purposes only and are not part of any leag; documnet or title They are subject to errors, omissions, inaccuracies and should not be used as a sole and