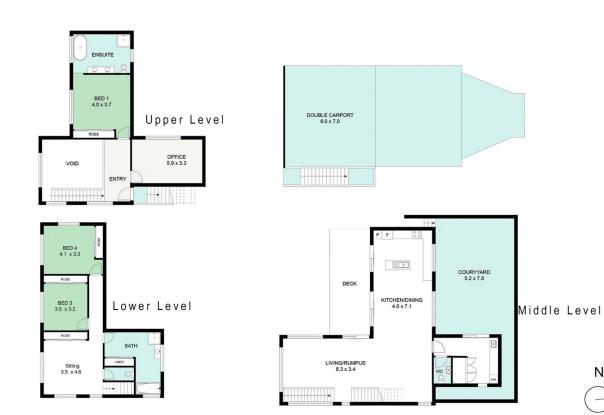

## 20 Skyline Terrace Burleigh Heads QLD

This stunning brand-new residence with a multi-functional floorplan over three levels with sweeping leafy outlooks imparts a contemporary edge and impeccable taste with quality finishes and is situated on the desirable Skyline Terrace located on the top of the hill so private and peaceful yet so close to all the Burleigh has to offer.

Upon entry the upper level showcases the master bedroom with built-in wardrobe and luxurious ensuite bathroom featuring double basins on custom hardwood vanity top and indulgent freestanding bath where you can relax and enjoy the peaceful green tree outlook. Adjoining the master is a living space or could be used as a home office.

From the flawless interior styling to the luminous open plan design and seamless merging of fabulous indoor/outdoor living spaces you will find the heart of the home on the

4 🕒 2 📛 2 🖨

**Price:** \$1,250,000

**View :** https://www.laceywest.com.au/sale/qld/gold-coas t/burleigh-heads/residential/house/6144034

Will West 07 5576 6616

20 Skyline Terrace

Bed 4 | Bath 2 | Car 4

Internal Area 216 m² | External 60 m² | Carport 42 m²

Ν

Total Floor Area - 318m<sup>2</sup>