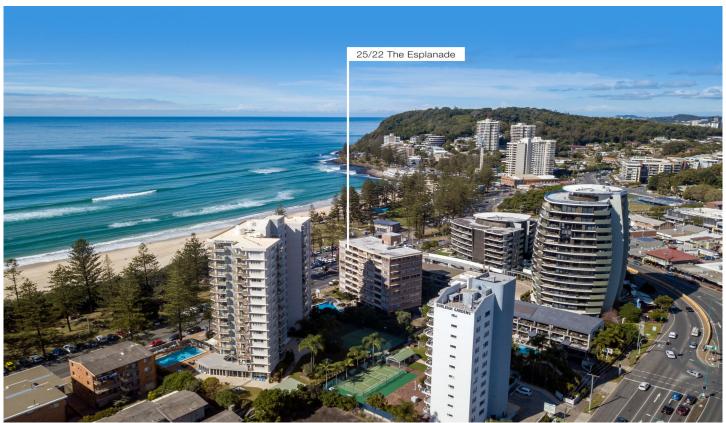

## 25/22 The Esplanade Burleigh Heads QLD

Commanding spectacular ocean views, this North-east facing 9th floor three-bedroom apartment is being offered for auction for the first time in 30 years. Overlooking The Esplanade and beachfront parkland, these amazing views cannot be built out.

The "Oceania" complex of 27 tightly held apartments is arguably one of the most sought-after beachfront locations in Burleigh Heads and only moments' walk from all that Burleigh Village has to offer.

This spacious, open plan design beachfront apartment enjoys an abundance of natural light and unparalleled ocean views from every room. The large, protected north facing balcony enjoys summer shade and winter sun while offering an outlook to all the activity on The Esplanade.