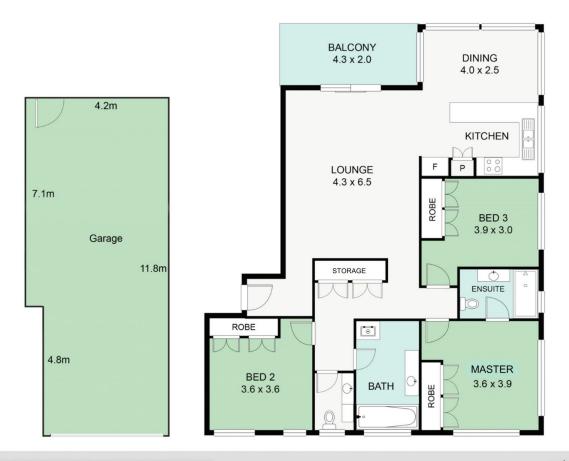

Internal Area 122 m² | External 9 m² | Garage 47 m²

e 47 m<sup>2</sup>

Plans shown are for presentation purposes only and are not part of any leag; document or title. They are subject to errors, omissions, inaccurates and should not be used as a sale and accurate reference. Interested parties should make that own incurrence and independent sources.

Ν

Total floor area178m2