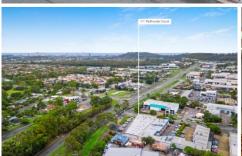

## 1/1 Rothcote Court Burleigh Heads QLD

This is a fantastic opportunity to secure a rock solid investment with long standing tenants in place.

- \* 289m2 ground floor area plus 154m2 of first floor office space
- \* Currently returning \$59,120 net
- \* Fantastic front position in complex, visable from Reedy Creek Road
- \* Potential to strata title in to 3 units in the future
- \* Ample on site parking with 9 allocated spaces
- \* Minutes to Burleigh beaches, James Street and the M1
- \* Excellent opportunity not to be missed