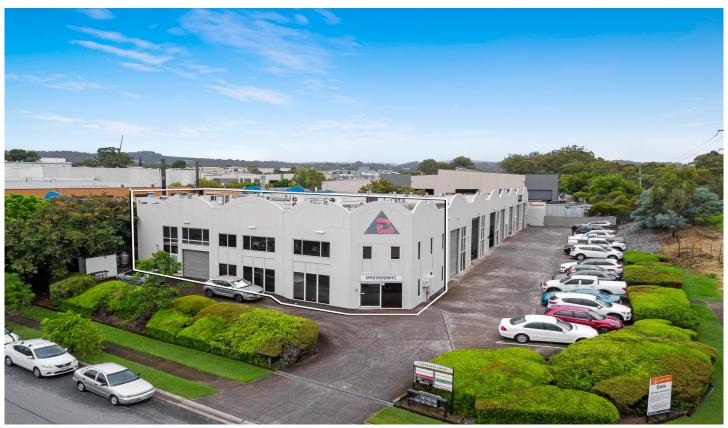

## 1/1 Rothcote Court Burleigh Heads QLD

This is a fantastic opportunity to secure a rock solid investment with long standing tenants in place.

- \* 289m2 ground floor area plus 154m2 of first floor office space
- \* Currently returning \$59,120 net
- \* Fantastic front position in complex, visable from Reedy Creek Road
- \* Potential to strata title in to 3 units in the future
- \* Ample on site parking with 9 allocated spaces
- \* Minutes to Burleigh beaches, James Street and the M1
- \* Excellent opportunity not to be missed