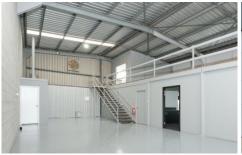

## 1/9 Greg Chappell Drive Burleigh Heads QLD

Positioned at the front of a polished new development in the Burleigh Gardens industrial area, this property has so many positives.

- \* 297m2 ground floor area split into 145m2 warehouse plus 152m2 of office
- \* 152m2 of further council approved storage mezzanine
- \* Rare High Impact Industry Zoning
- \* Professional glass entry into tidy reception and offices
- \* Large boardroom plus open plan air-conditioned office areas
- \* Lunchroom located on mezzanine level
- \* New motorised roller door into warehouse
- \* 3-Phase Power to board
- \* Secure gated complex
- \* New Epoxy flooring through warehouse
- \* Fresh carpet and paint throughout offices