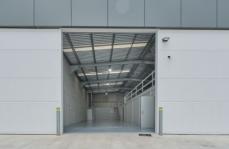

## 1/9 Greg Chappell Drive Burleigh Heads QLD

Positioned at the front of a polished new development in the Burleigh Gardens industrial area, this property has so many positives.

- \* 297m2 ground floor area split into 145m2 warehouse plus 152m2 of office
- \* 152m2 of further council approved storage mezzanine
- \* Rare High Impact Industry Zoning
- \* Professional glass entry into tidy reception and offices
- \* Large boardroom plus open plan air-conditioned office areas
- \* Lunchroom located on mezzanine level
- \* New motorised roller door into warehouse
- \* 3-Phase Power to board
- \* Secure gated complex
- \* New Epoxy flooring through warehouse
- \* Fresh carpet and paint throughout offices