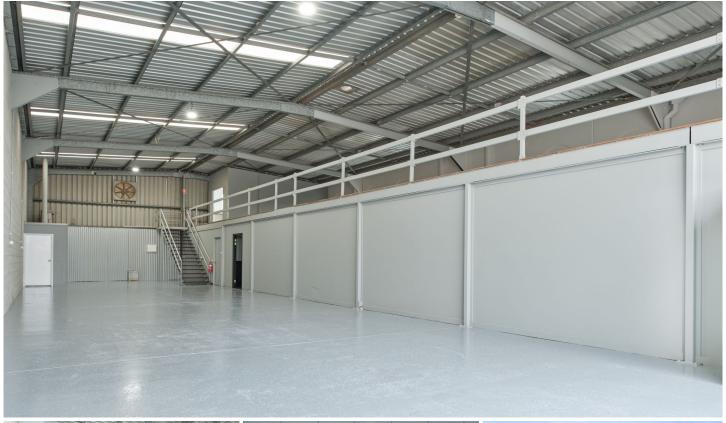

## 1/9 Greg Chappell Drive Burleigh Heads QLD

Positioned at the front of a polished new development in the Burleigh Gardens industrial area, this property has so many positives.

- \* 297m2 ground floor area split into 145m2 warehouse plus 152m2 of office
- \* 152m2 of further council approved storage mezzanine
- \* Rare High Impact Industry Zoning
- \* Professional glass entry into tidy reception and offices
- \* Large boardroom plus open plan air-conditioned office areas
- \* Lunchroom located on mezzanine level
- \* New motorised roller door into warehouse
- \* 3-Phase Power to board
- \* Secure gated complex
- \* New Epoxy flooring through warehouse
- \* Fresh carpet and paint throughout offices