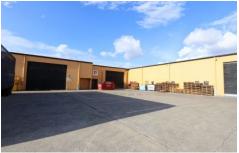

## 12 Rudman Parade Burleigh Heads QLD

Various options coming available in this high clearance concrete tilt industrial building.

All units feature:-

- High clearance warehouse spaceHigh and wide roller door entry
- Rare Medium Impact Industry Zoning
- Wide driveway access
- Ample car parking

## **AVAILABLE UNIT:**

Unit 10 - 933m2, high clearance warehouse

Contact Exclusive Agents Lacey West Commercial for more information

Building Size: 933 sqm

View : https://www.laceywest.com.au/lease/qld/ gold-coast/burleigh-heads/commercial/in