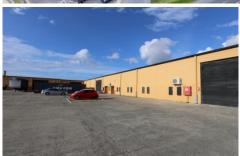

## 12 Rudman Parade Burleigh Heads QLD

Various options coming available in this high clearance concrete tilt industrial building.

All units feature:-

- High clearance warehouse spaceHigh and wide roller door entry
- Rare Medium Impact Industry Zoning
- Wide driveway access
- Ample car parking

## **AVAILABLE UNIT:**

Unit 10 - 933m2, high clearance warehouse

Contact Exclusive Agents Lacey West Commercial for more information

Building Size: 933 sqm

View : https://www.laceywest.com.au/lease/qld/ gold-coast/burleigh-heads/commercial/in