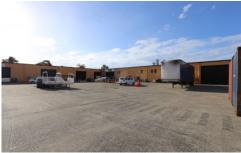

## 12 Rudman Parade Burleigh Heads QLD

Various options coming available in this high clearance concrete tilt industrial building.

All units feature:-

- High clearance warehouse spaceHigh and wide roller door entry
- Rare Medium Impact Industry Zoning
- Wide driveway access
- Ample car parking

## **AVAILABLE UNIT:**

Unit 10 - 933m2, high clearance warehouse

Contact Exclusive Agents Lacey West Commercial for more information

Building Size: 933 sqm

View : https://www.laceywest.com.au/lease/qld/ gold-coast/burleigh-heads/commercial/in