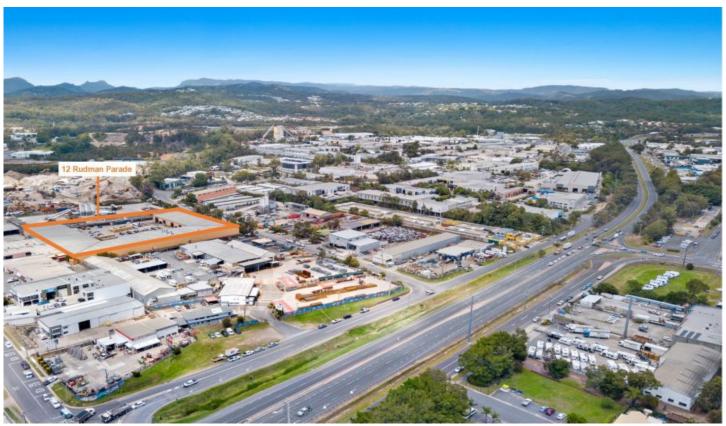

## 12 Rudman Parade Burleigh Heads QLD

Various options coming available in this high clearance concrete tilt industrial building.

All units feature:-

- High clearance warehouse spaceHigh and wide roller door entry
- Rare Medium Impact Industry Zoning
- Wide driveway access
- Ample car parking