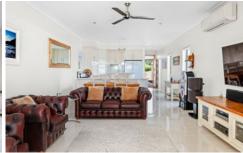

Air-conditioned open plan living and dining area

Master bedroom with ensuite and walk-in wardrobe and its own balcony

Main bathroom, separate toilet Internal laundry

3 📭 2 🖺 2 🖨

Building Size: 190 sqm

View : https://www.laceywest.com.au/lease/qld/