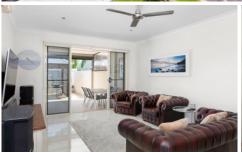

Three bedrooms plus separate study Two bathrooms plus powder room

Single lock up garage plus extra car space inside secure gated entry

Undercover outdoor alfresco dining and courtyard area Modern light bright kitchen with stone benchtops, and breakfast bar

Air-conditioned open plan living and dining area

Master bedroom with ensuite and walk-in wardrobe and its own balcony

Main bathroom, separate toilet Internal laundry

3 📭 2 🖺 2 🖨

Building Size: 190 sqm

View : https://www.laceywest.com.au/lease/qld/