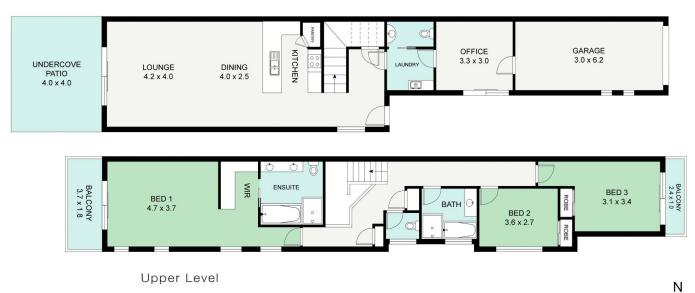

## Lower Level

LACEY WEST

2/15 Diana Avenue, Burleigh Heads Bed 3 | Bath 2 | Car 1 Internal Area 146.5 $m^2$  | External 25 $m^2$  | Garage 18.5 $m^2$  Total Floor Area - 190

Plans shown are for presentation purposes only and are not part of any leag; documnet or title They are subject to errors, omissions, inaccuracies and should not be used as a sole and