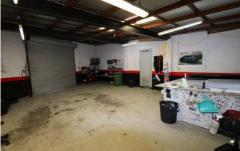

## 1/39 West Burleigh Road Burleigh Heads QLD

- \* 75m2 on busy West Burleigh Road
- \* The closest warehouse to James Street and Burleigh CBD
- \* Concrete hardstand for two cars
- \* Great signage exposure
- \* Affordable gross rent
- \* Small complex of only 3 warehouses
- \* Current business been operating in this location for 20 years