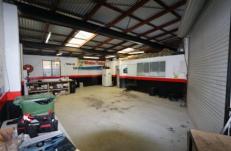

## 1/39 West Burleigh Road Burleigh Heads QLD

- \* 75m2 on busy West Burleigh Road
- \* The closest warehouse to James Street and Burleigh CBD
- \* Concrete hardstand for two cars
- \* Great signage exposure
- \* Affordable gross rent
- \* Small complex of only 3 warehouses
- \* Current business been operating in this location for 20 years