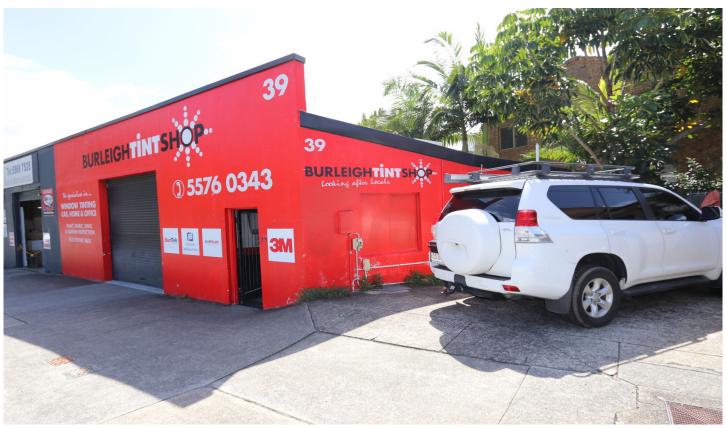

## 1/39 West Burleigh Road Burleigh Heads QLD

- \* 75m2 on busy West Burleigh Road
- \* The closest warehouse to James Street and Burleigh CBD
- \* Concrete hardstand for two cars
- \* Great signage exposure
- \* Affordable gross rent
- \* Small complex of only 3 warehouses
- \* Current business been operating in this location for 20 years