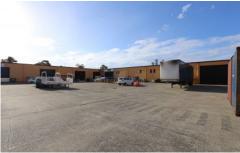

## 3/12 Rudman Parade Burleigh Heads QLD

Various options coming available in this high clearance concrete tilt industrial building.

All units feature:-

- High clearance warehouse spaceHigh and wide roller door entry
- Rare Medium Impact Industry Zoning
- Wide driveway access
- Ample car parking

## **AVAILABLE UNIT:**

Unit 3 - 303m2, high clearance warehouse

Contact Exclusive Agents Lacey West Commercial for more information

Building Size: 303 sqm

View : https://www.laceywest.com.au/lease/qld/ gold-coast/burleigh-heads/commercial/in