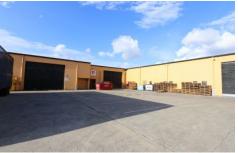

## 3/12 Rudman Parade Burleigh Heads QLD

Various options coming available in this high clearance concrete tilt industrial building.

All units feature:-

- High clearance warehouse spaceHigh and wide roller door entry
- Rare Medium Impact Industry Zoning
- Wide driveway access
- Ample car parking

## **AVAILABLE UNIT:**

Unit 3 - 303m2, high clearance warehouse

Contact Exclusive Agents Lacey West Commercial for more information

Building Size: 303 sqm

View : https://www.laceywest.com.au/lease/qld/ gold-coast/burleigh-heads/commercial/in