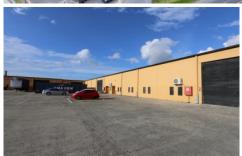

## 3/12 Rudman Parade Burleigh Heads QLD

Various options coming available in this high clearance concrete tilt industrial building.

All units feature:-

- High clearance warehouse spaceHigh and wide roller door entry
- Rare Medium Impact Industry Zoning
- Wide driveway access
- Ample car parking

## **AVAILABLE UNIT:**

Unit 3 - 303m2, high clearance warehouse

Contact Exclusive Agents Lacey West Commercial for more information

Building Size: 303 sqm

View : https://www.laceywest.com.au/lease/qld/ gold-coast/burleigh-heads/commercial/in