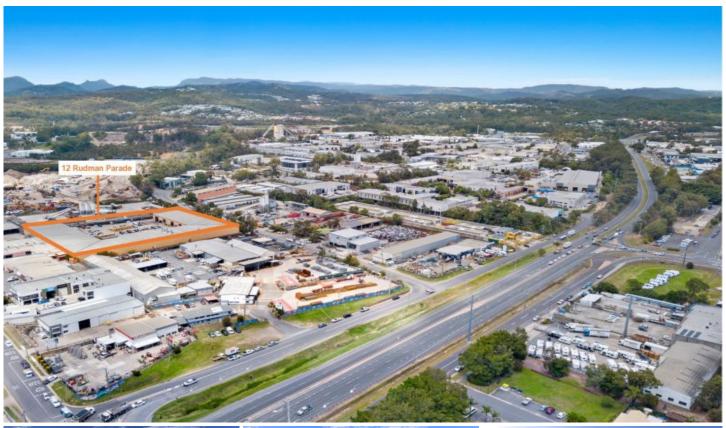

## 3/12 Rudman Parade Burleigh Heads QLD

Various options coming available in this high clearance concrete tilt industrial building.

All units feature:-

- High clearance warehouse spaceHigh and wide roller door entry
- Rare Medium Impact Industry Zoning
- Wide driveway access
- Ample car parking