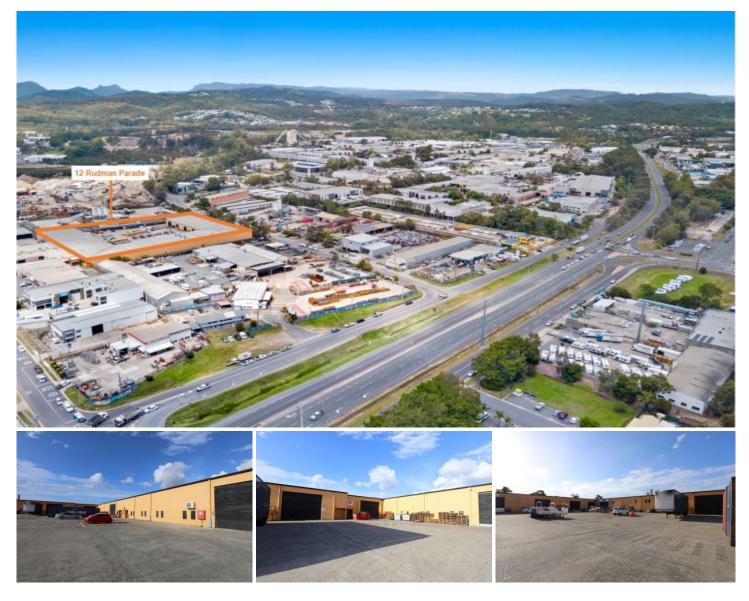

## 6/12 Rudman Parade Burleigh Heads QLD

Various options coming available in this high clearance concrete tilt industrial building.

All units feature:-

- High clearance warehouse spaceHigh and wide roller door entry
- Rare Medium Impact Industry Zoning
- Wide driveway access
- Ample car parking

AVAILABLE UNIT:

Unit 6 - 707m2, high clearance warehouse

Contact Exclusive Agents Lacey West Commercial for more information

Building Size : 707 sqm View

: https://www.laceywest.com.au/lease/qld/ gold-coast/burleigh-heads/commercial/in dustrial/6388302