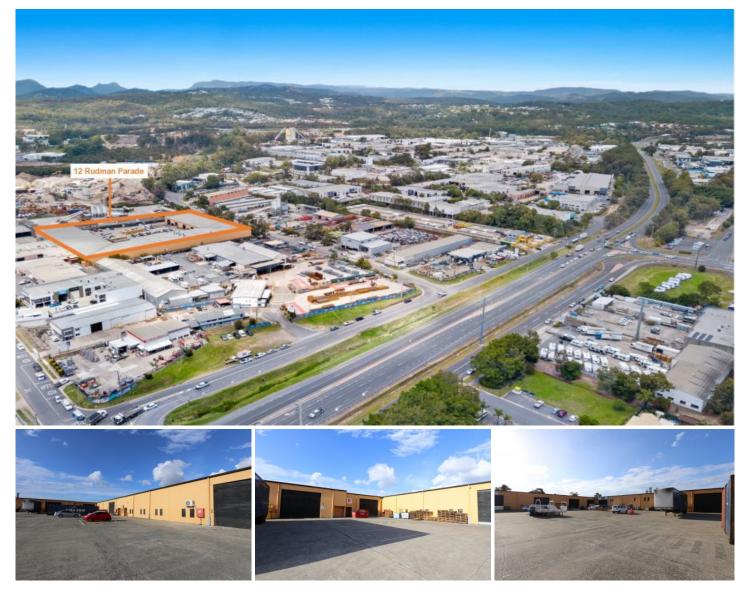

## 7/12 Rudman Parade Burleigh Heads QLD

Various options coming available in this high clearance concrete tilt industrial building.

All units feature:-

- High clearance warehouse spaceHigh and wide roller door entry
- Rare Medium Impact Industry Zoning
- Wide driveway access
- Ample car parking

AVAILABLE UNIT:

Unit 7 - 725m2, high clearance warehouse

Contact Exclusive Agents Lacey West Commercial for more information

Building Size : 725 sqm View

: https://www.laceywest.com.au/lease/qld/ gold-coast/burleigh-heads/commercial/in