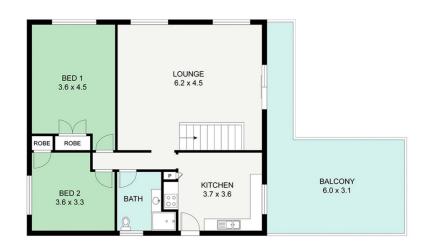

## 1/13 Walker Avenue Palm Beach QLD

Conveniently located and only 300m stroll to the beach from this light filled high-set duplex situated in a sought-after lifestyle location in Palm Beach.

Comprising of a light bright spacious eat-in kitchen with plenty of bench and storage space. Separate lounge leading onto balcony & deck. Main bedroom and second bedroom with built in robes. There is a renovated bathroom with shower and toilet and large balcony to enjoy in this sought-after location.

Excellent storage and car accommodation with two garages plus carport and extra off-street car space.

- ? Centrally located duplex 300m stroll to the beach
- ? Light bright spacious kitchen with plenty of bench and storage space

## 2 📭 1 🚍 4 🗬

Price : \$ 775,000 Building Size : 170 sqm

View : https://www.laceywest.com.au/sale/qld/g

old-coast/palm-beach/residential/semi-d

etached/6397355

Will West 07 5576 6616

LACEY WEST

1/13 Walker Avenue, Palm Beach Bed 2 | Bath 1 | Car 2 Internal Area 90m² | Balcony 23m² | Garage 57m²
Total Floor Area - 170m²