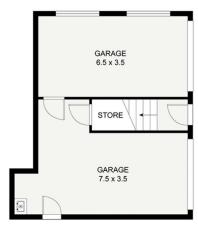

Excellent storage and car accommodation with two garages plus carport and extra off-street car space.

- ? Centrally located duplex 300m stroll to the beach
- ? Light bright spacious kitchen with plenty of bench and storage space

## 2 📭 1 🚍 4 🗬

Price : \$ 775,000 Building Size : 170 sqm

View : https://www.laceywest.com.au/sale/qld/g

old-coast/palm-beach/residential/semi-d

etached/6397355

Will West 07 5576 6616

LACEY WEST

1/13 Walker Avenue, Palm Beach Bed 2 | Bath 1 | Car 2 Internal Area 90m² | Balcony 23m² | Garage 57m²
Total Floor Area - 170m²