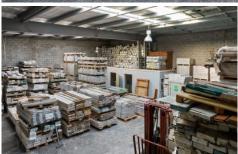

## 3/4 Fortitude Crescent Burleigh Heads QLD

Lacey West Commercial are pleased to present this blank canvas warehouse to the market.

- 262m2 of ground floor warehouse space
- Rear warehouse with great access
- Small complex
- 5 exclusive parking spaces
- 3 phase power
- Roller door access plus glass entry
  Located within Burleigh Industrial precinct allowing great access to the M1 and major arterial roads