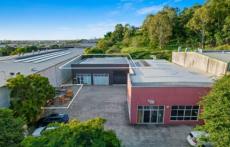

## 3/4 Fortitude Crescent Burleigh Heads QLD

Lacey West Commercial are pleased to present this blank canvas warehouse to the market.

- 262m2 of ground floor warehouse space
- Rear warehouse with great access
- Small complex
- 5 exclusive parking spaces
- 3 phase power
- Roller door access plus glass entry
  Located within Burleigh Industrial precinct allowing great access to the M1 and major arterial roads