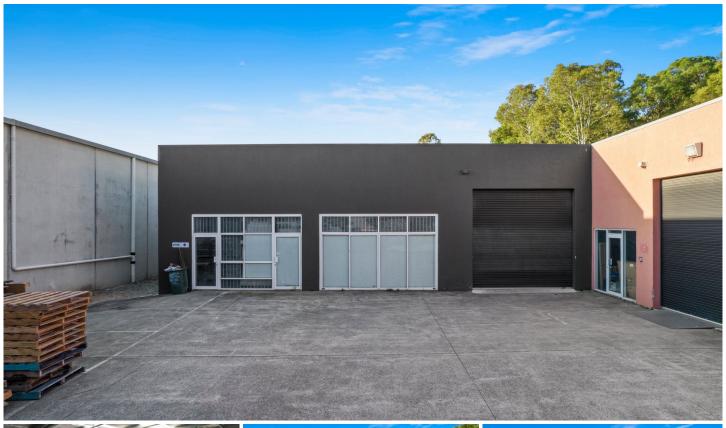

## 3/4 Fortitude Crescent Burleigh Heads QLD

Lacey West Commercial are pleased to present this blank canvas warehouse to the market.

- 262m2 of ground floor warehouse space
- Rear warehouse with great access
- Small complex
- 5 exclusive parking spaces
- 3 phase power
- Roller door access plus glass entry
  Located within Burleigh Industrial precinct allowing great access to the M1 and major arterial roads

Auction to be held On Site Friday 21 May @ 12pm

Contact Lacey West Commercial for your inspection

**Price** : \$832,000 Building Size: 262 sqm

: https://www.laceywest.com.au/sale/qld/g old-coast/burleigh-heads/commercial/ind