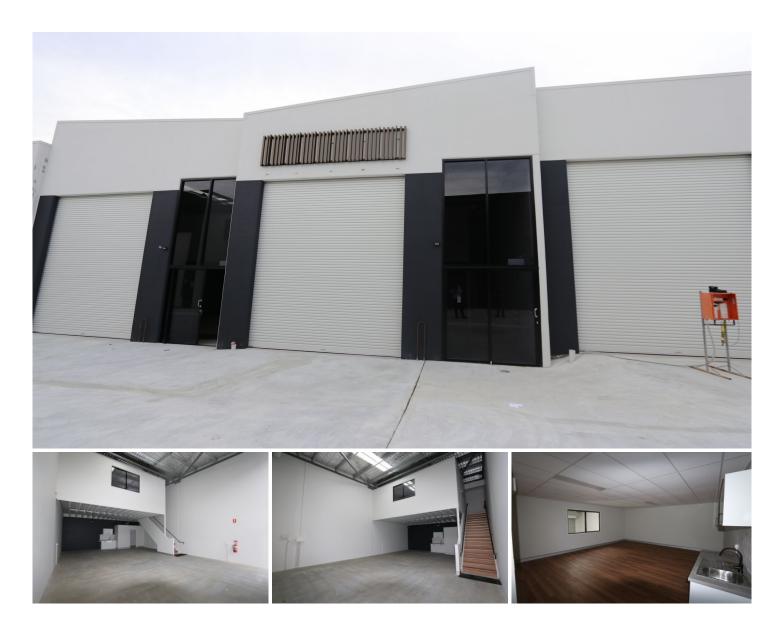

## 5/15-17 Ramly Drive Burleigh Heads QLD

Located in a brand new state of the art complex in Ramly Drive, Burleigh Heads

- \* Total of 138m2 split over two levels
- \* 96m2 ground floor plus 42m2 office mezzanine
- \* Air conditioned first floor office
- \* Modern finishes throughout
- \* Amenities including shower, bathroom and two kitchenettes
- \* LED lighting
- \* Motorised roller door entry, plus professional glass slider
- \* Gated secure complex
- \* 2 Exclusive parking spaces
- \* Epoxy fleck coat flooring
- \* Completion June 2021