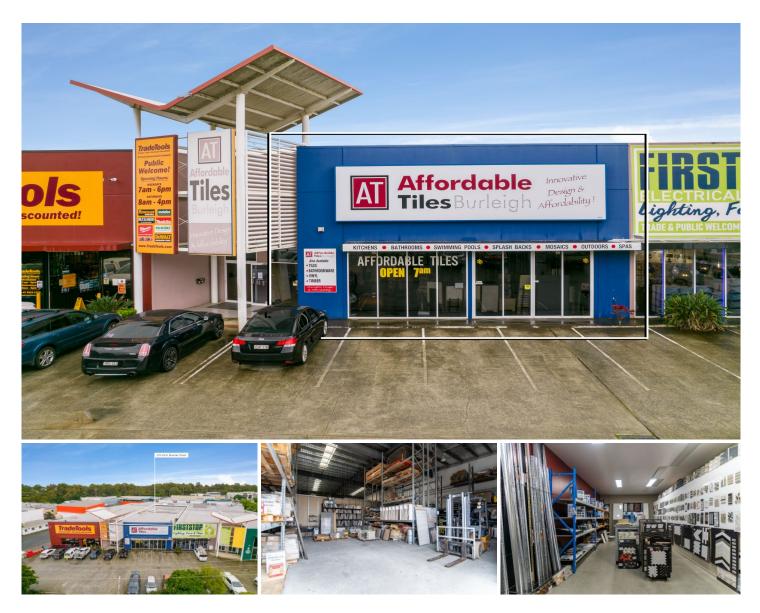

## 2/2 John Duncan Court Varsity Lakes QLD

Lacey West Commercial is proud to offer this rare opportunity to secure a superb warehouse, with extensive exposure to Reedy Creek Road and located directly off the M1.

Perfectly suited to bulky goods/showroom style business this property is surrounded by a mix of local, national and international tenancies.

- 450m2 floor area currently divided between showroom & high clearance warehouse storage.

- Huge signage across the building & vertical sign above the entry provides you with amazing visibility to one of the Gold Coasts busiest roads

- Currently returning \$7900 per month + GST on a month by month tenancy

- Ample onsite car parking and easy on street car parking if

: \$ 1,610,000 Price Building Size : 450 sqm View

: https://www.laceywest.com.au/sale/qld/g old-coast/varsity-lakes/commercial/indus trial/6427661