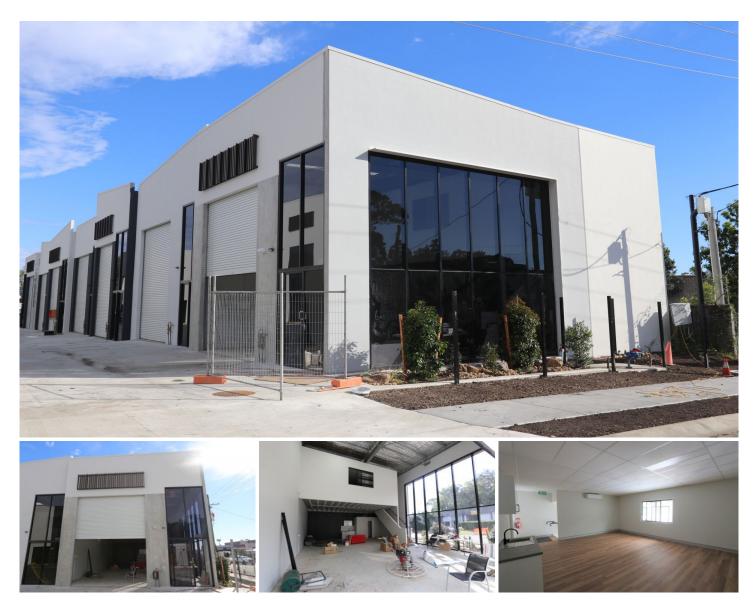

## 1/15-17 Ramly Drive Burleigh Heads QLD

- 142m2 warehouse/office located at the front of the complex with frontage to Ramly Drive

- Floor to ceiling windows providing natural light

- 42m2 mezzanine office complete with air conditioning, kitchen, vinyl flooring and window overlooking the warehouse

- Security gated complex with 2 allocated car spaces
- Kitchen + toilet + shower
- Electric roller door and professional glass door entry

Contact Exclusive Agents Lacey West to inspect today

## Building Size : 142 sqm View

: https://www.laceywest.com.au/lease/qld/ gold-coast/burleigh-heads/commercial/in dustrial/6438084

**James Borbidge** 07 5576 6616

Josh Cruden 07 5576 6616