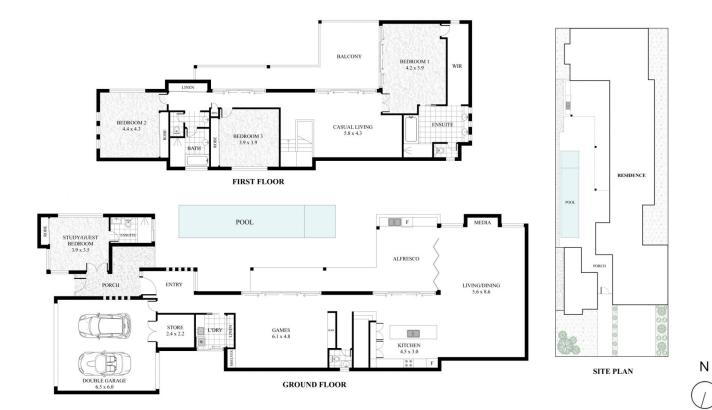

Will West 07 5576 6616

6 Elder Entrance, Burleigh Heads Bed 4 | Bath 4 | Car 2 Internal Area 333m² | External 70m² | Garage 39m²

Total Floor Area - 442m<sup>2</sup>

Plans shown are for presentation purposes only and are not part of any leag; documnet or title. They are subject to errors, omissions, inaccuracies and should not be used as a scle and accurate reference. Interested parties shold make their own inquiries using independent course