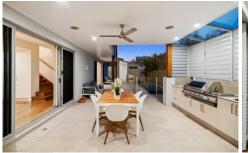

You will enjoy entertaining friends and family from the luxury kitchen featuring stone benchtops and Miele appliances. You will love the private and covered outdoor

4 🚐 3 🔓 2 🖨

**Price**: \$2,200,000

**View**: https://www.laceywest.com.au/sale/qld/gold-coas t/burleigh-heads/residential/house/6438354