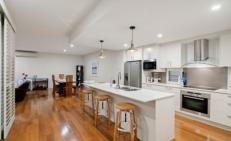

You will enjoy entertaining friends and family from the luxury kitchen featuring stone benchtops and Miele appliances. You will love the private and covered outdoor

4 🚐 3 🔓 2 🖨

**Price**: \$2,200,000

**View**: https://www.laceywest.com.au/sale/qld/gold-coas t/burleigh-heads/residential/house/6438354