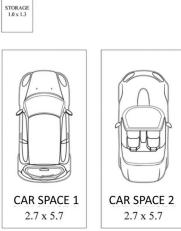

Internal Area 87m² | External 8m² | Carspace 30m² | Storage 1.3m²

Total Floor Area - 126.3m<sup>2</sup>

Plans shown are for presentation purposes only and are not part of any leag; documnet or title They are subject to errors, omissions, inaccuracies and should not be used as a sole and