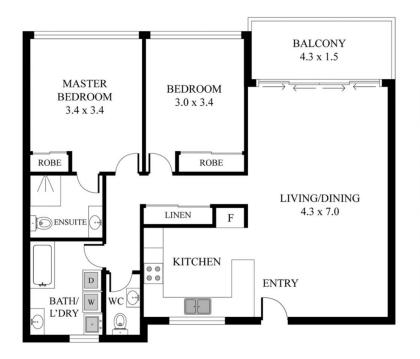

This spacious beachfront apartment enjoys an abundance of natural light, you will enjoy cooking in the gourmet kitchen featuring Miele appliances, stone bench tops with waterfall edge, and soft-close cupboard and drawers. There are two spacious bedrooms with ocean views and

2 🕒 2 🔓 2 🖨

**Price:** \$1,150,000

View: https://www.laceywest.com.au/sale/qld/gold-coas

t/burleigh-heads/residential/unit/6445567

Will West 07 5576 6616

Ν

25/100 The Esplanade, Bureligh Heads Bed 2 | Bath 2 | Car 2

Internal Area 87m² | External 8m² | Carspace 30m² | Storage 1.3m²

Total Floor Area - 126.3m<sup>2</sup>

Plans shown are for presentation purposes only and are not part of any leag; documnet or title They are subject to errors, omissions, inaccuracies and should not be used as a sole and