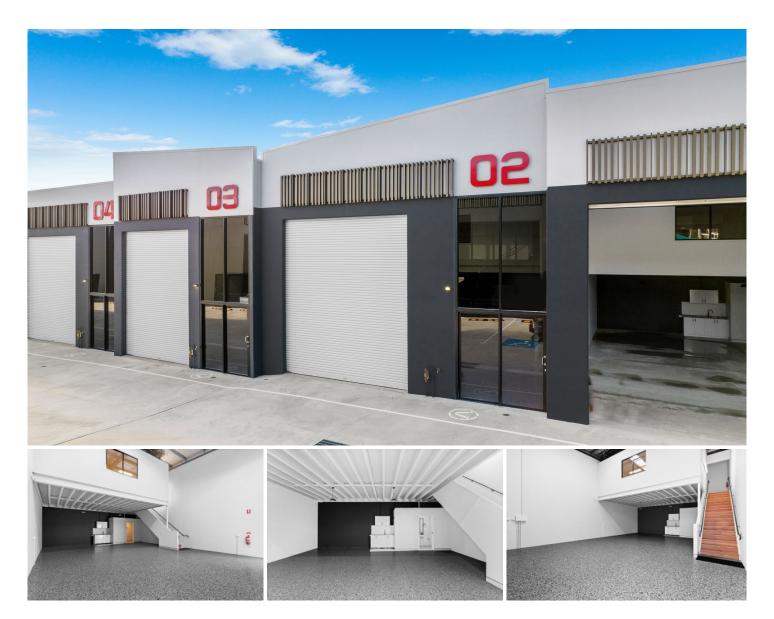

## 2/15-17 Ramly Drive Burleigh Heads QLD

In a brand new complex in one of Burleigh's best industrial streets, there aren't many warehouses like this.

- Totalling 142m2 over two levels
- Ground floor of 100m2 plus 42m2 office mezzanine
  Epoxy fleck coating on ground floor
  Professional air conditioned office

- Kitchenette on both levels
- Bathroom with modern fittings and shower
- 2 exclusive parking spaces
- Remote controlled roller door
- Secure gated complex
- Close proximity to Burleigh beach and surrounds
- Easy access to major arterial roads and M1