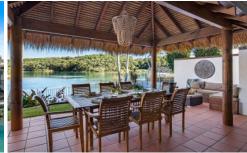

Boasting unspoilt Estuary views across a wide expanse of pristine, crystal clear blue water to Fleays Fauna Reserve this fully renovated duplex home enjoys an abundance of natural light and features a seamless transition from the fully tiled open plan living to the alfresco area with Bali hut by way of bifold doors opening to frame the stunning views, and your own private sandy beach where you can enjoy fishing, swimming, boating, water-skiing from your own back yard.

Enjoy entertaining and cooking in the light bright gourmet kitchen with plenty bench and cupboard space and breakfast bar featuring stone bench tops with waterfall

4 🚐 2 📛 2 🖨

**Price**: \$2,100,000

**View**: https://www.laceywest.com.au/sale/qld/gold-coas t/palm-beach/residential/semi-detached/6458654