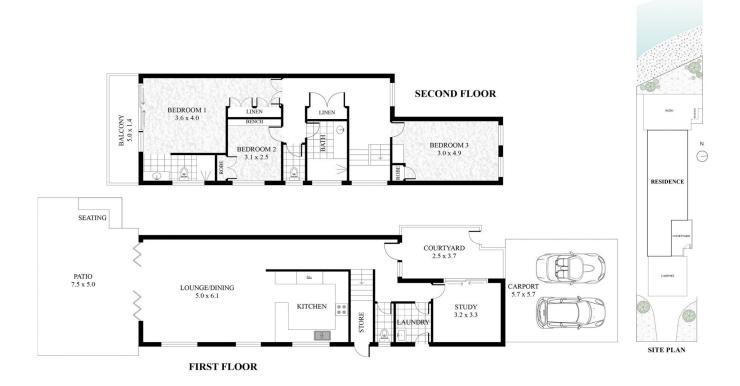

Will West 07 5576 6616

2/43 Murlong Crescent, Palm Beach Bed 4 | Bath 2 Internal Area 152m² | External 85m² | Shed 33m²

LACEY WEST

Total Floor Area - 270m<sup>2</sup>

lans shown are for presentation purposes only and are not part of any leag; documnet or title, hey are subject to errors, omissions, inaccuracies and should not be used as a sole and