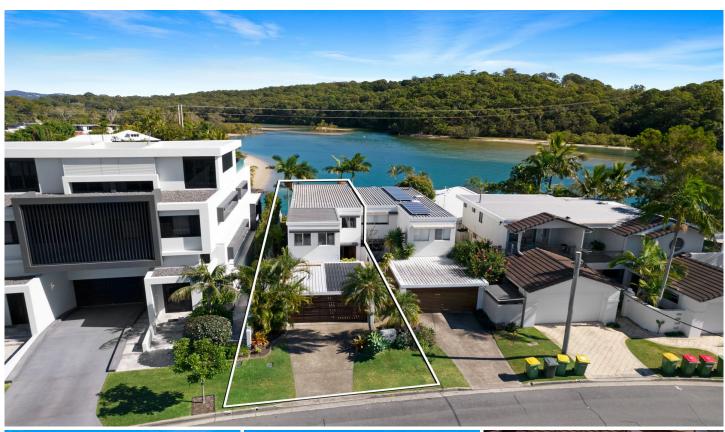

## 2/43 Murlong Crescent Palm Beach QLD

Absolute Estuary frontage duplex located in a highly sought-after location, where properties are very tightly held over many years, on million-dollar row Murlong Crescent.

Boasting unspoilt Estuary views across a wide expanse of pristine, crystal clear blue water to Fleays Fauna Reserve this fully renovated duplex home enjoys an abundance of natural light and features a seamless transition from the fully tiled open plan living to the alfresco area with Bali hut by way of bifold doors opening to frame the stunning views, and your own private sandy beach where you can enjoy fishing, swimming, boating, water-skiing from your own back yard.