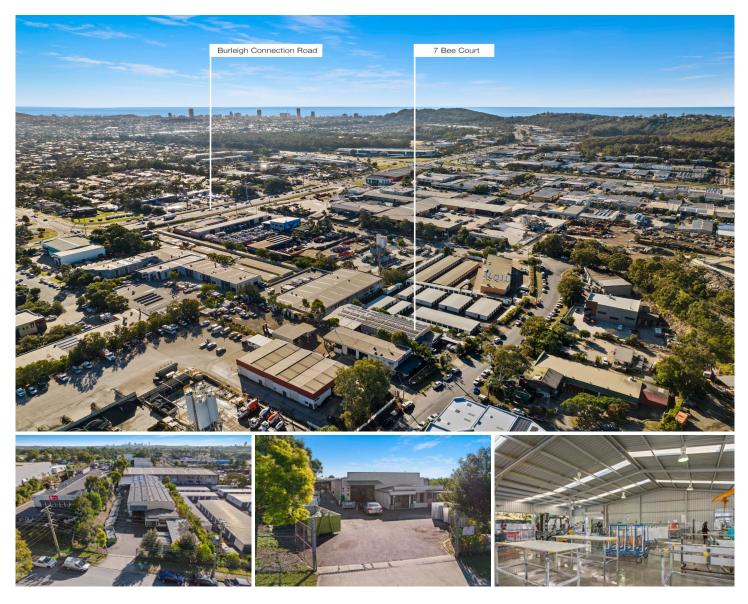

## 7 Bee Court Burleigh Heads QLD

Located in the heart of Burleigh Heads industrial estate and occupied by a long standing local business, this is a quality industrial investment.

- Great 2046m2 land parcel
- 900m2\* of total building area
- Net return of \$135,000 + GST \*
- Brand new 5 + 5 year lease, offering security to potential investors
- Large hardstand/yard
- Zoned Rare Medium Impact Industry
- Massive upgrades to building for industry compliance
- 29 metre street frontage
- Fenced and gated with carport on site

- Within minutes of the M1 Pacific Motorway and major arterial roads

Price Building Size : 900 sqm Land Size View

- : \$ 2,480,000
- : 2046 sqm
- : https://www.laceywest.com.au/sale/qld/g old-coast/burleigh-heads/commercial/ind ustrial/6487269